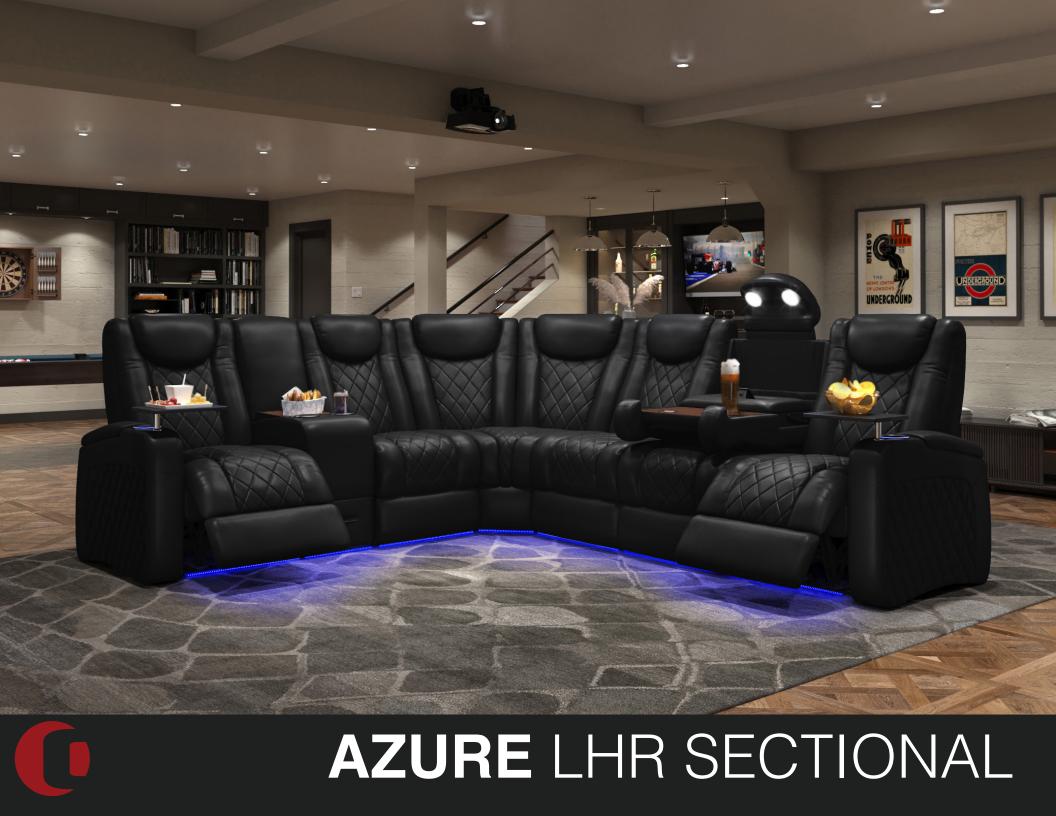

## MORE FEATURES. MORE COMFORT.

compartment perfect for all your

items such as books and remote

controls.

holders & baserail for a true cine-

matic experience.

**AZURE** LHR SECTIONAL

a single or dual USB docking sta-

# **AZURE** LHR SECTIONAL