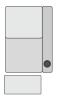

### **AVAILABLE PIECES.** UNLIMITED LAYOUTS.

**RIGHT ARM RECLINER** 29.75 W x 35 D x 43.25 H 29.75

**RECLINER** 29.75 W x 35 D x 43.25 H

ARMLESS CHAIR 23.5 W x 35 D x 43.25 H

CHAIR WITH DROP DOWN TABLE 23.5 W x 35 D x 43.25 H