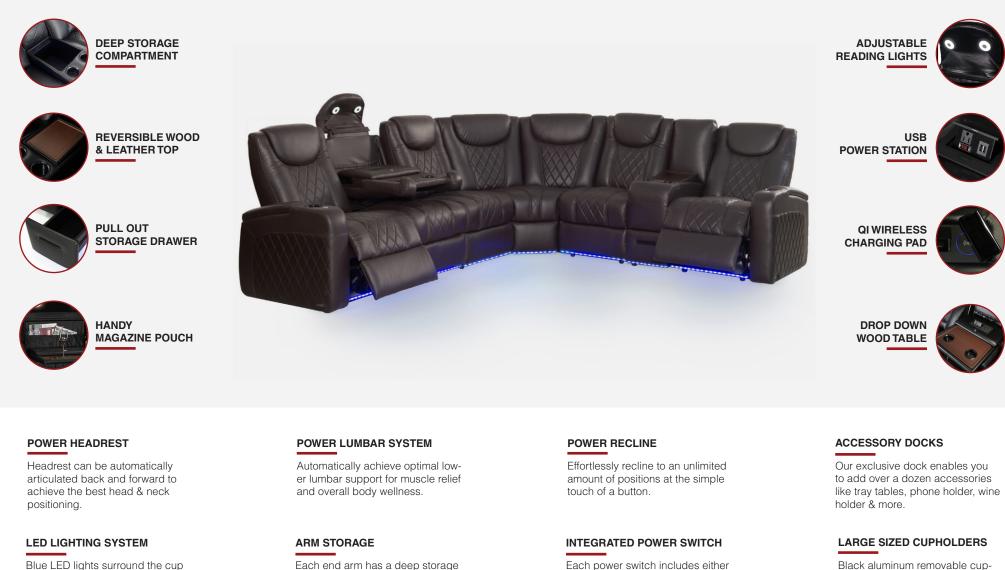

## MORE FEATURES. MORE COMFORT.

compartment perfect for all your

items such as books and remote

controls.

holders & baserail for a true cine-

matic experience.

**AZURE** LHR SECTIONAL

a single or dual USB docking sta-

tion to power up your devices.

holders that fit most drinks, cans

and other beverages.