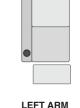

### **AVAILABLE PIECES.** UNLIMITED LAYOUTS.

**RIGHT ARM RECLINER** 29.75 W x 35 D x 43.25 H 29.75

**RECLINER** 29.75 W x 35 D x 43.25 H

ARMLESS CHAIR 23.5 W x 35 D x 43.25 H

CHAIR WITH DROP DOWN TABLE 23.5 W x 35 D x 43.25 H