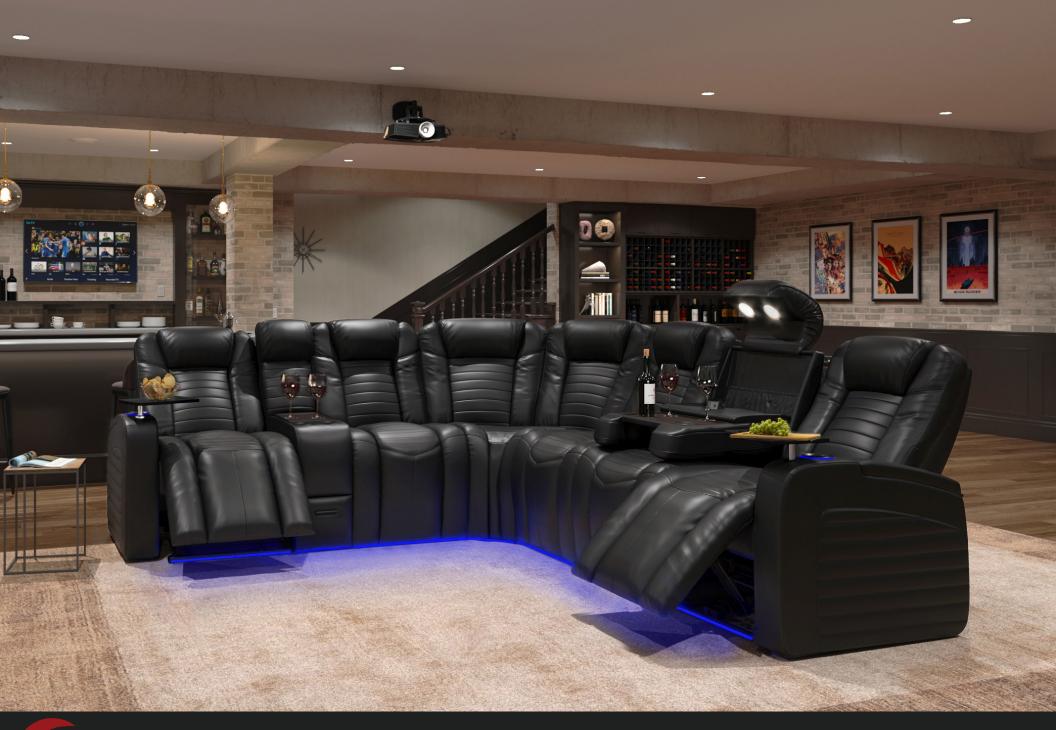

## **MORE FEATURES.** MORE COMFORT.





REVERSIBLE WOOD & LEATHER TOP











USB POWER STATION











#### **HEAT & MASSAGE SYSTEM**

Innovative air cell technology offering a premium massage experience complimented with soothing heat therapy.

#### ACCESSORY DOCKS

Our exclusive dock enables you to add over a dozen accessories like tray tables, phone holder, wine holder & more.

#### **POWER HEADREST**

Headrest can be automatically articulated back and forward to achieve the best head & neck positioning.

#### LED LIGHTING SYSTEM

Blue LED lights surround the cup holders & baserail for a true cinematic experience.

#### **POWER LUMBAR SYSTEM**

Automatically achieve optimal lower lumbar support for muscle relief and overall body wellness.

### ARM STORAGE

Each end arm has a