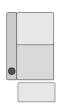

## **AVAILABLE PIECES. UNLIMITED LAYOUTS.**

RIGHT ARM RECLINER 30.5 W x 39 D x 44 H

LEFT ARM RECLINER 30.5 W x 39 D x 44 H

ARMLESS RECLINER 23.5 W x 39 D x 44 H

ARMLESS CHAIR 23.5 W x 39 D x 44 H

STRAIGHT CONSOLE 13.5 W x 39 D x 44 H

CHAIR WITH DROP DOWN TABLE 23.5 W x 39 D x 44 H

CORNER CHAIR 46 W x 46 D x 44 H