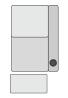

## **AVAILABLE PIECES. UNLIMITED LAYOUTS.**

RIGHT ARM RECLINER 30.5 W x 39 D x 44 H

LEFT ARM RECLINER 30.5 W x 39 D x 44 H

ARMLESS RECLINER 23.5 W x 39 D x 44 H

ARMLESS CHAIR 23.5 W x 39 D x 44 H

STRAIGHT CONSOLE 13.5 W x 39 D x 44 H

CHAIR WITH DROP DOWN TABLE 23.5 W x 39 D x 44 H

CORNER CHAIR 46 W x 46 D x 44 H