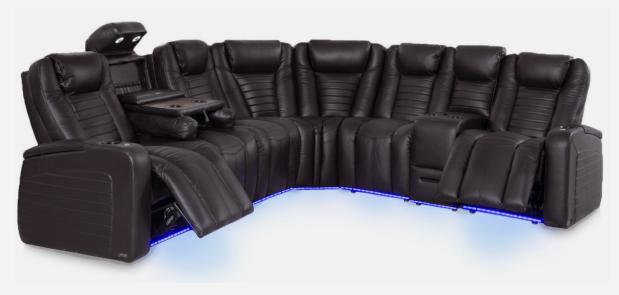

## **MORE FEATURES.** MORE COMFORT.





REVERSIBLE WOOD & LEATHER TOP











USB POWER STATION











#### **HEAT & MASSAGE SYSTEM**

Innovative air cell technology offering a premium massage experience complimented with soothing heat therapy.

#### ACCESSORY DOCKS

Our exclusive dock enables you to add over a dozen accessories like tray tables, phone holder, wine holder & more.

#### **POWER HEADREST**

Headrest can be automatically articulated back and forward to achieve the best head & neck positioning.

#### LED LIGHTING SYSTEM

Blue LED lights surround the cup holders & baserail for a true cinematic experience.

#### **POWER LUMBAR SYSTEM**

Automatically achieve optimal lower lumbar support for muscle relief and overall body wellness.

### ARM STORAGE

Each end arm has a deep storage compartment perfect for all your items such as books and remote co