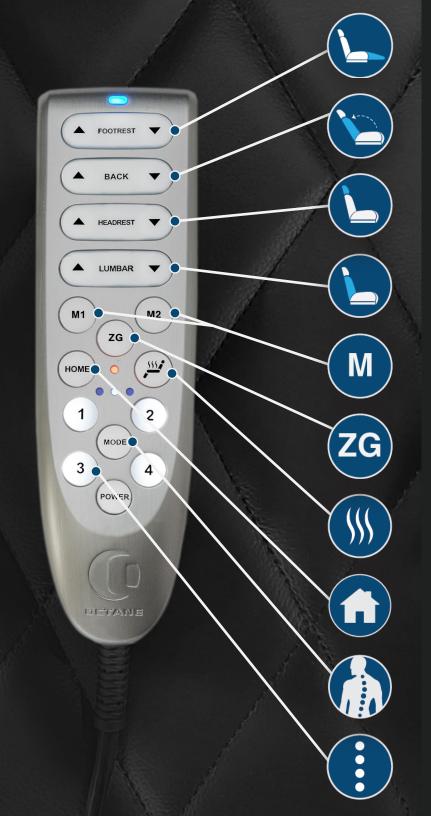

# **MOTORIZED FOOTREST**

Automatically raise and lower the footrest to your desired position.

#### MOTORIZED BACKREST

Automatically recline the backrest to an unlimited number of positions at the simple touch of a button.

### **MOTORIZED HEADREST**

Adjust the headrest for optimal head & neck relief.

# **MOTORIZED LUMBAR**

Adjust the seat back cushion to your desired position along your spine for a premium comfort experience.

#### MEMORY BUTTONS

There are two memory buttons that allow you to save your preferred chair positions.

### ZERO GRAVITY

One push ZG button that automatically places the chair in the preset zero gravity position for optimal health and wellness benefits.

# **HEAT THERAPY**

Targeted heat relief along your mid & lower back provides comfort, calmness, and overall body wellness.

# **HOME BUTTON**

Simply press and hold to initiate and return the recliner to the fully upright position.

### MASSAGE MODES

Experience three modes of air cell massage providing key health benefits: Pulsating, Wave and Alternating.

### MASSAGE ZONES

Four massage zones that can be individually turned on or off for a personalized and targeted massage.