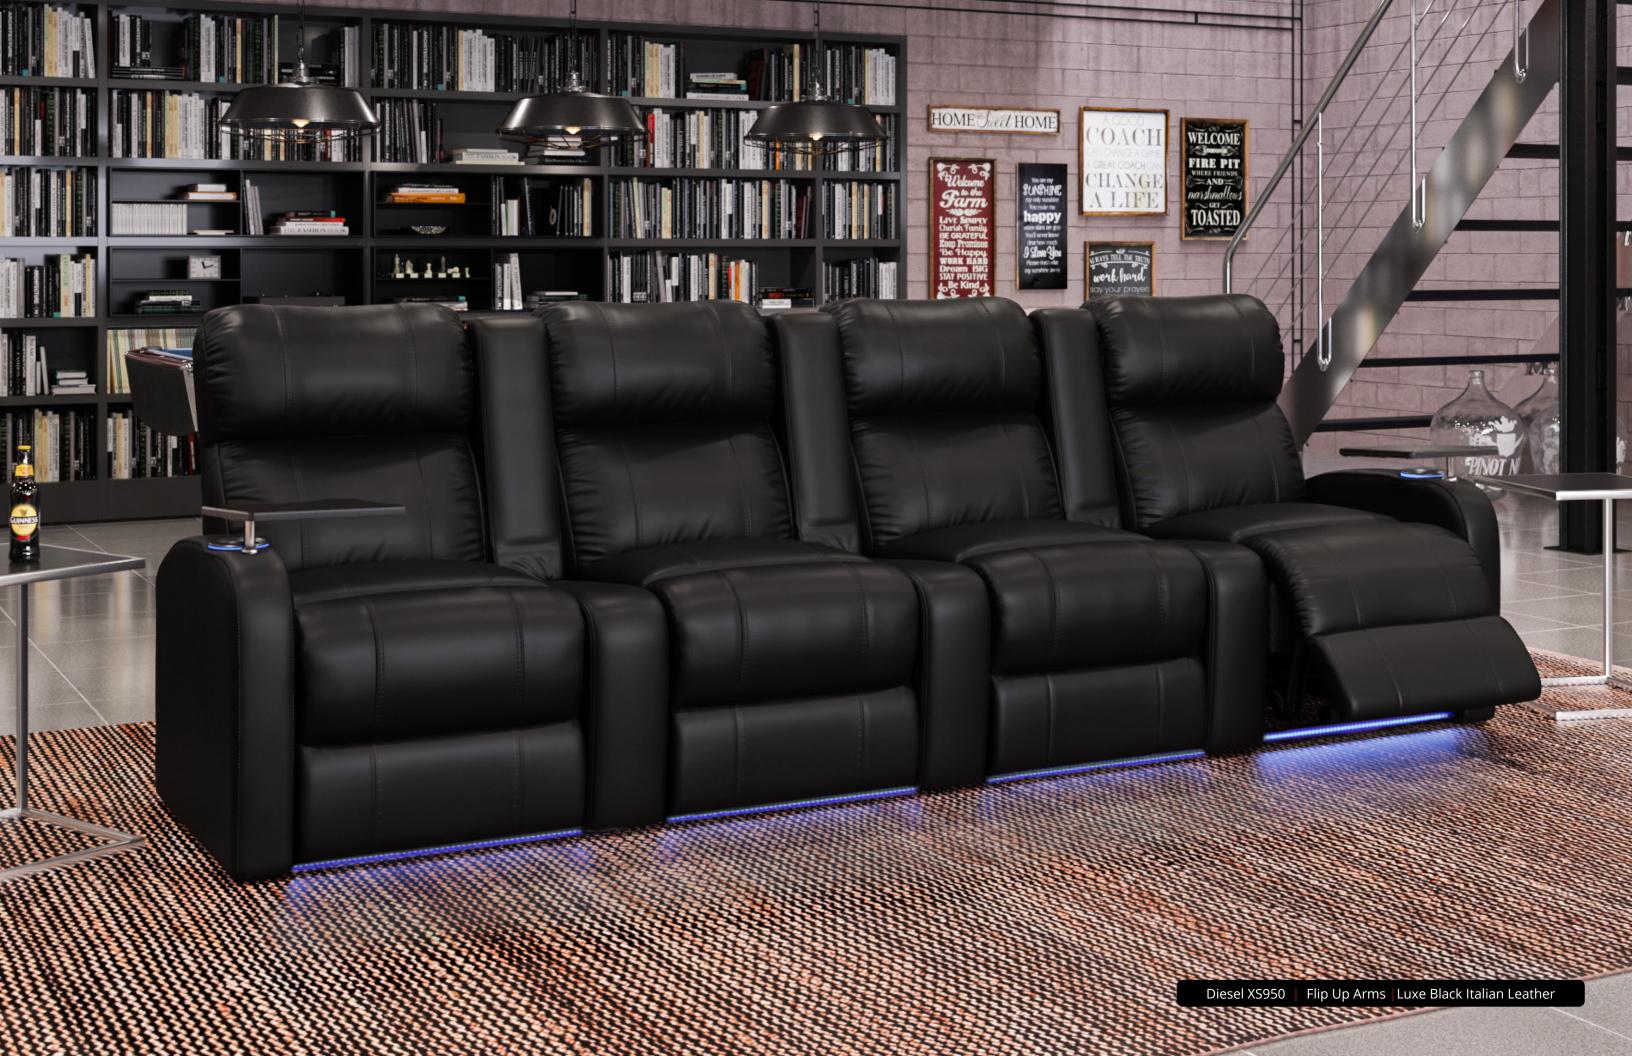

* 



XL200 STALLION



XL450 **STEALTH** 



XL850 **STORM** 15



XL700 **TURBO** octaneseating.com | 888.627.6743











XS400 BOLT



XS700 **CHALLENGER** 



XS300 CHARGER



XS850 **CLOUD** 



XS950 **DIESEL** 



XS800 EXCEL



XS750 PILOT



XS900 SONIC



# BIG & TALL (MAX) SERIES

Our Big & Tall Series boasts a 400 pound weight capacity frame, taller backrests, wider armrests, and generous sized seating surfaces. These models are built like a tank, with a reinforced frame that will last for many years to come. Sit back, relax and enjoy.





**FORCE** LHR Max Series



KING MAX LHR Massage Series



**NERO** LHR Max Series



**VEGA** LHR Max Series













**BLISS** LHR MASSAGE SERIES



**DIESEL** XS950



**FLEX** HR SERIES



TURBO XL700



**VEGA** LHR MAX SERIES













## **SEAT ACCESSORIES**

Our furniture enables you to be connected to the world around you in complete bliss. Relax, lay back, recline, charge your phone, enjoy a light meal, and drink a fine wine – all while lounging in your seat. Our accessories will enhance your seating experience.



**BLACK** SWIVEL TABLE



**WOOD** SWIVEL TABLE



**LED FLEX** LIGHT



**REMOVABLE STORAGE** ARM



**GLASS** SWIVEL TABLE



**ALUMINUM** SWIVEL TABLE



**CIGAR & CIGARETTE BASIN** 



**REMOVABLE** ARM



POPCORN & SNACK BOWL



**PHONE & TABLET** BOWL



**LUMBAR** PILLOW



**WINE GLASS** HOLDER



**HEAD & NECK** PILLOW



WIRELESS BATTERY PACK



# HIGH PERFORMANCE COMFORT



#### **MOTORIZED HEADREST**

Headrest can be articulated back and forward using power buttons on inside arm swi