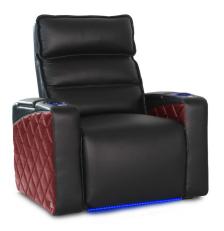

# XL SERIES

The XL Series consists of full sized home theater seating models designed for maximum comfort. Features include taller seat backs, larger seating surfaces, and wider arms delivering exceptional comfort when lounging for hours on end.

XL600 ACCELERATOR

XL900 BLAZE

XL650 **BOOST** 

XL400 **DYNAMO** 

XL800 **EDGE** 

XL750 NITRO

XL250 **REGAL** 

XL550 **REVOLUTION** 

XL200 STALLION

XL450 **STEALTH** 

XL850 **STORM** 15

XL700 **TURBO** octaneseating.com | 888.627.6743

XS400 BOLT

XS700 **CHALLENGER** 

XS300 CHARGER

XS850 **CLOUD** 