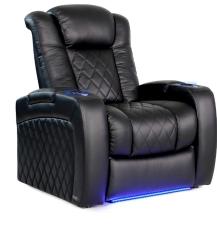

# **POWER HEADREST** (HR) SERIES

The HR Series features dual independent motors – a power headrest and power recline. This provides relief for any head and neck stress, along with enjoying that perfect viewing angle when reclined to your desired position.

**CONTOUR** HR Series

**CURVE** HR Series

**DREAM** HR Series

**FLASH** HR Series

**FLEX** HR Series

**GRAND** HR Series

**MEGA** HR Series

**PILLOW** HR Series

**WAVE** HR Series