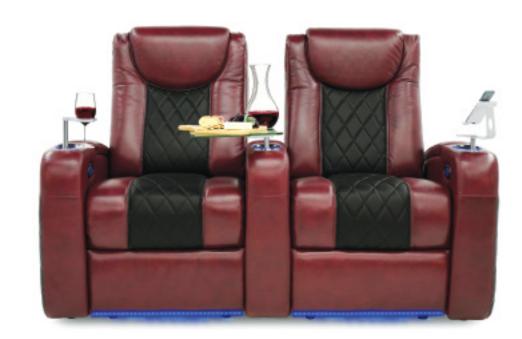

## **SEAT ACCESSORIES**

Our furniture enables you to be connected to the world around you in complete bliss. Relax, lay back, recline, charge your phone, enjoy a light meal, and drink a fine wine – all while lounging in your seat. Our accessories will enhance your seating experience.

**BLACK** SWIVEL TABLE

**WOOD** SWIVEL TABLE

**LED FLEX** LIGHT

**REMOVABLE STORAGE** ARM

**GLASS** SWIVEL TABLE

**ALUMINUM** SWIVEL TABLE

**CIGAR & CIGARETTE BASIN** 

**REMOVABLE** ARM

POPCORN & SNACK BOWL

**PHONE & TABLET** BOWL

**LUMBAR** PILLOW

**WINE GLASS** HOLDER

**HEAD & NECK** PILLOW

WIRELESS BATTERY PACK