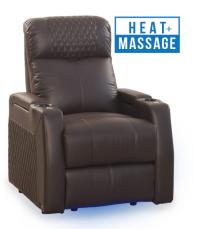

# XL SERIES

The XL Series consists of full sized home theater seating models designed for maximum comfort. Features include taller seat backs, larger seating surfaces, and wider arms delivering exceptional comfort when lounging for hours on end.

XL600 ACCELERATOR

XL900 BLAZE

XL650 **BOOST** 

XL400 **DYNAMO** 

XL800 **EDGE** 

XL750 NITRO

XL250 **REGAL** 

XL550 **REVOLUTION** 