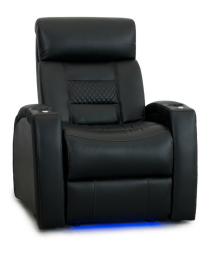

#### **BLUE LED LIGHTING SYSTEM**

Enjoy a true cinematic experience in the comfort of your home with ambient blue LED lighting.

#### **STORAGE COMPARTMENTS**

Many models offer deep storage compartments discreetly built into the armrests.