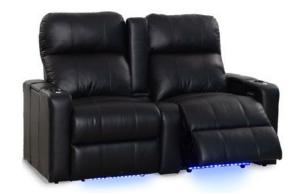

#### **BLUE LED LIGHTING SYSTEM**

Enjoy a true cinematic experience in the comfort of your home with ambient blue LED lighting.