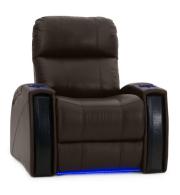

#### **BLUE LED LIGHTING SYSTEM**

Enjoy a true cinematic experience in the comfort of your home with ambient blue LED lighting.