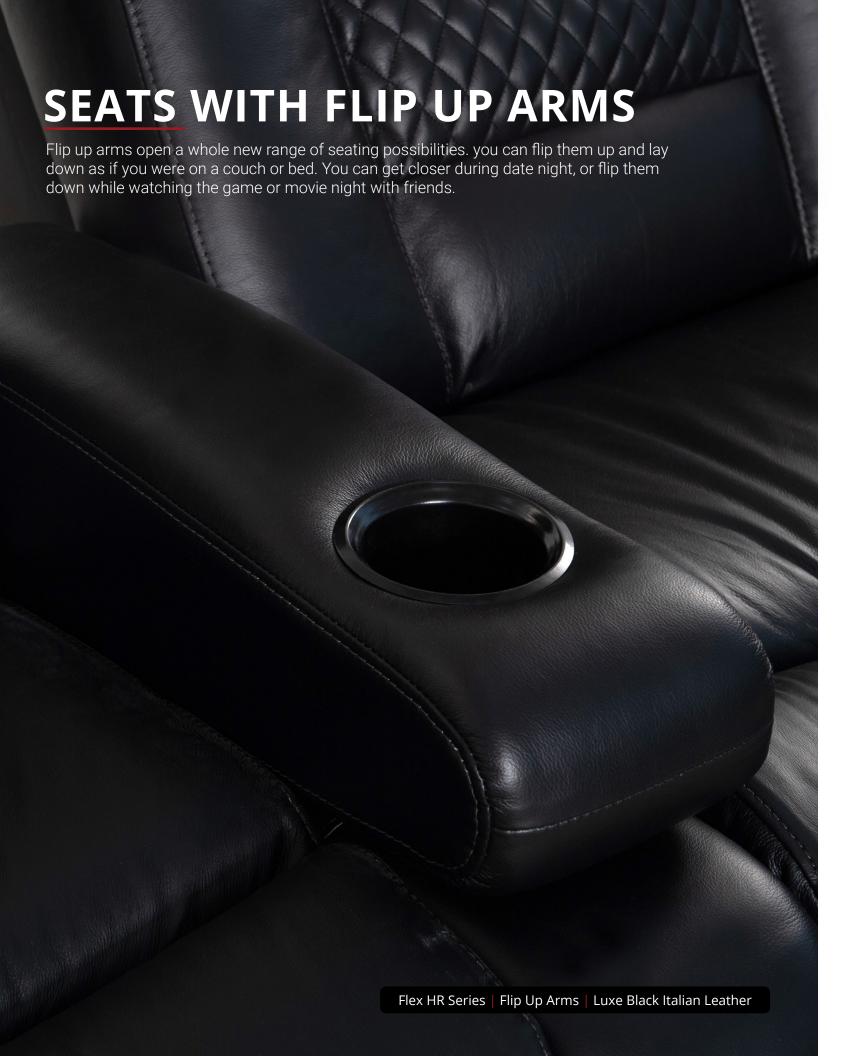

#### **STORAGE COMPARTMENTS**

Many models offer deep storage compartments discreetly built into the armrests.