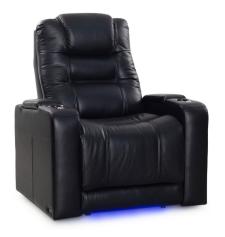

# **POWER HEADREST** (HR) SERIES

The HR Series features dual independent motors – a power headrest and power recline. This provides relief for any head and neck stress, along with enjoying that perfect viewing angle when reclined to your desired position.

**CONTOUR** HR Series

**CURVE** HR Series

**DREAM** HR Series

**FLASH** HR Series

**FLEX** HR Series

**GRAND** HR Series

**MEGA** HR Series

**PILLOW** HR Series

**WAVE** HR Series