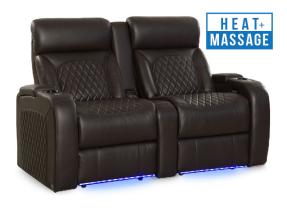

# **HEAT & MASSAGE SERIES**

Enjoy the wellness benefits of a massage chair coupled with state-of-the-art home theater seating features. This new technology perfectly combines deep tissue air cell massage with soothing heat therapy. Also included is a power lumbar system, power headrest, and power recline. The true pinnacle in luxury seating has arrived.