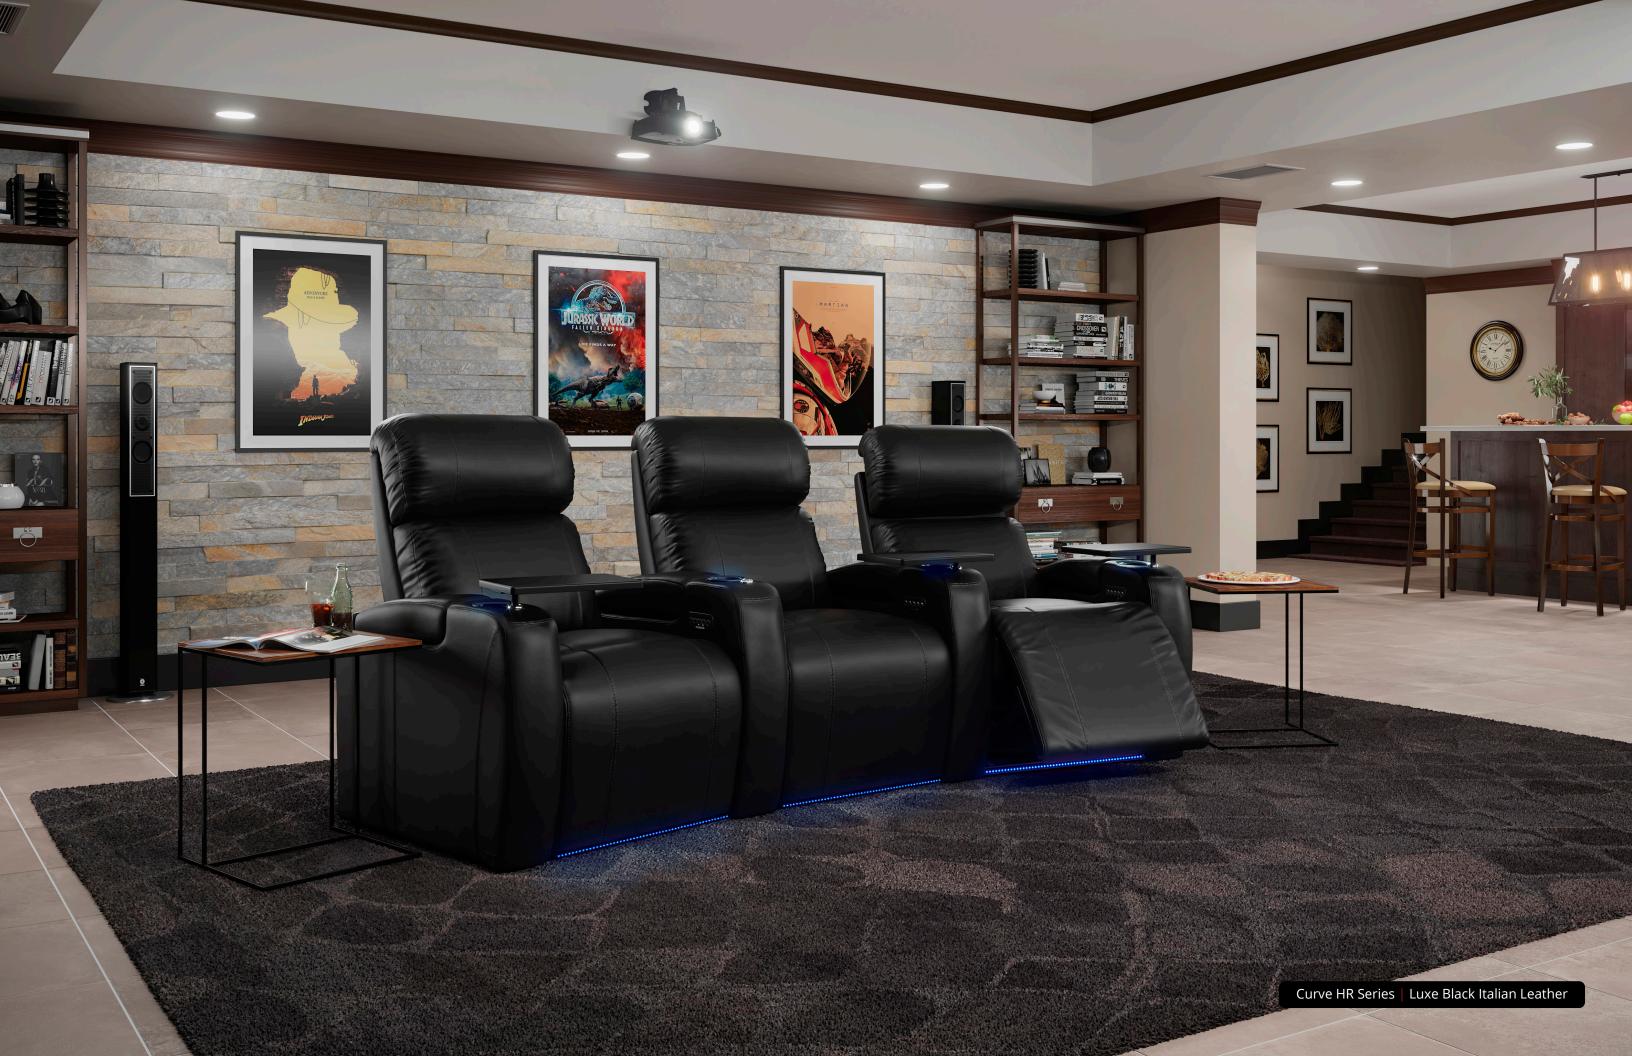

# **POWER HEADREST** (HR) SERIES

The HR Series features dual independent motors – a power headrest and power recline. This provides relief for any head and neck stress, along with enjoying that perfect viewing angle when reclined to your desired position.

**CONTOUR** HR Series

**CURVE** HR Series

**DREAM** HR Series

**FLASH** HR Series

**FLEX** HR Series

**GRAND** HR Series

**MEGA** HR Series

**PILLOW** HR Series