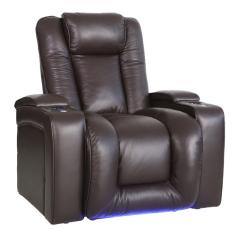

# XL SERIES

The XL Series consists of full sized home theater seating models designed for maximum comfort. Features include taller seat backs, larger seating surfaces, and wider arms delivering exceptional comfort when lounging for hours on end.

XL600 ACCELERATOR

XL900 BLAZE

XL650 **BOOST** 

XL400 **DYNAMO** 

XL800 **EDGE** 

XL750 NITRO

XL250 **REGAL** 

XL550 **REVOLUTION** 