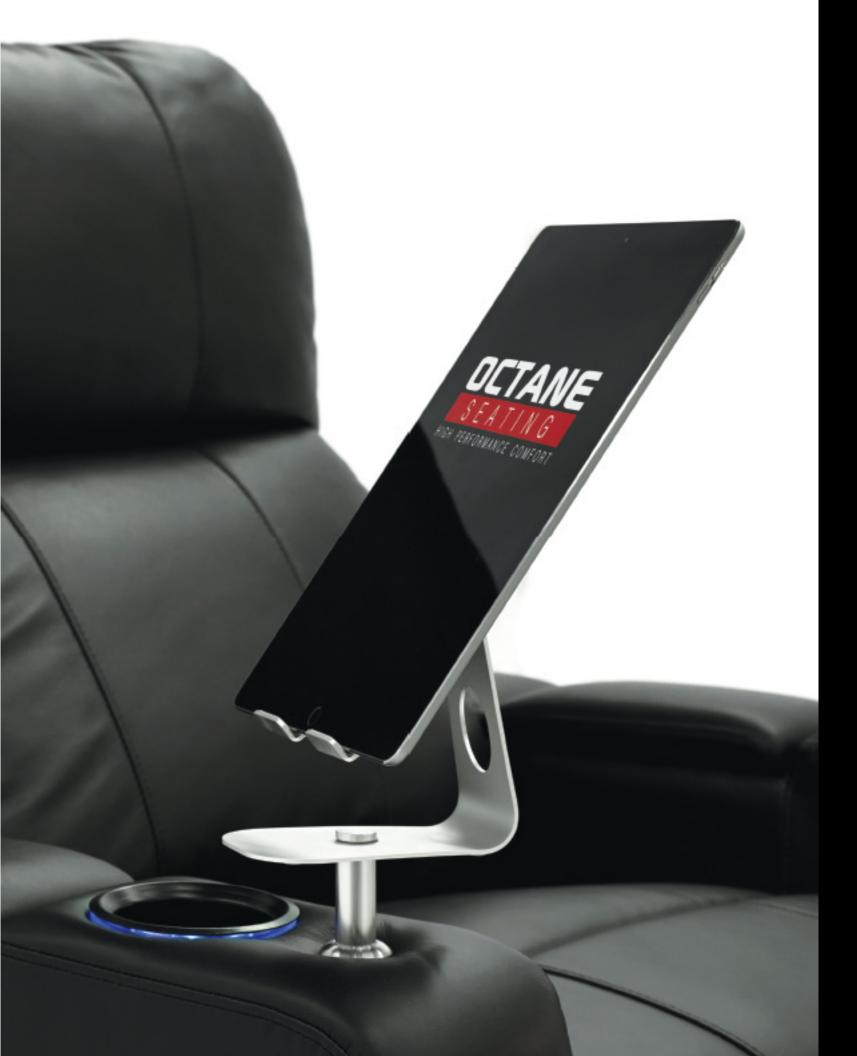

#### **ACCESSORY DOCK**

The dock enables you to add over a dozen accessories including swivel tables, phone holder, etc