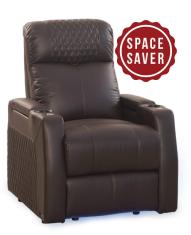

# BIG & TALL (MAX) SERIES

Our Big & Tall Series boasts a 400 pound weight capacity frame, taller backrests, wider armrests, and generous sized seating surfaces. These models are built like a tank, with a reinforced frame that will last for many years to come. Sit back, relax and enjoy.

**FORCE** LHR Max Series

KING MAX LHR Massage Series

**NERO** LHR Max Series

**VEGA** LHR Max Series

**BLISS** LHR MASSAGE SERIES

**DIESEL** XS950

**FLEX** HR SERIES

TURBO XL700