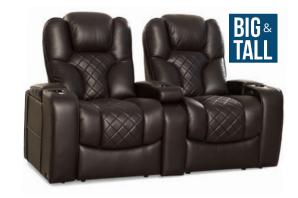

# BIG & TALL (MAX) SERIES

Our Big & Tall Series boasts a 400 pound weight capacity frame, taller backrests, wider armrests, and generous sized seating surfaces. These models are built like a tank, with a reinforced frame that will last for many years to come. Sit back, relax and enjoy.

**FORCE** LHR Max Series

KING MAX LHR Massage Series

**NERO** LHR Max Series

**VEGA** LHR Max Series

**BLISS** LHR MASSAGE SERIES

**DIESEL** XS950

**FLEX** HR SERIES

TURBO XL700