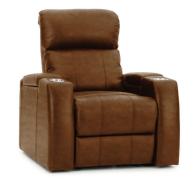

# XL SERIES

The XL Series consists of full sized home theater seating models designed for maximum comfort. Features include taller seat backs, larger seating surfaces, and wider arms delivering exceptional comfort when lounging for hours on end.