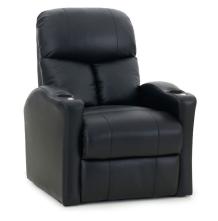

# XL SERIES

The XL Series consists of full sized home theater seating models designed for maximum comfort. Features include taller seat backs, larger seating surfaces, and wider arms delivering exceptional comfort when lounging for hours on end.

XL600 ACCELERATOR

XL900 BLAZE

XL650 **BOOST** 

XL400 **DYNAMO** 

XL800 **EDGE** 

XL750 NITRO

XL250 **REGAL** 

XL550 **REVOLUTION** 