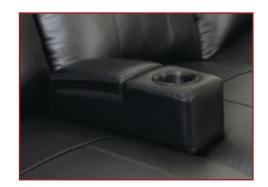

**BLACK** SWIVEL TABLE

**WOOD** SWIVEL TABLE

**LED FLEX** LIGHT

**REMOVABLE STORAGE** ARM

**GLASS** SWIVEL TABLE

**ALUMINUM** SWIVEL TABLE

**CIGAR & CIGARETTE BASIN** 

**REMOVABLE** ARM

#### **STORAGE COMPARTMENTS**

Many models offer deep storage compartments discreetly built into the armrests.