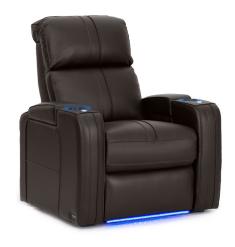

# **HEAT & MASSAGE SERIES**

Enjoy the wellness benefits of a massage chair coupled with state-of-the-art home theater seating features. This new technology perfectly combines deep tissue air cell massage with soothing heat therapy. Also included is a power lumbar system, power headrest, and power recline. The true pinnacle in luxury seating has arrived.

**EPIC** LHR Massage Series

**NOVO** LHR Massage Series

**OASIS** LHR Massage Series

**SLATE** LHR Massage Series

**SOLACE XS** LHR Massage Series

KING MAX LHR Massage Series

**AZURE** LHR Series

**CONTINENTAL** LHR Series

#### **BLUE LED LIGHTING SYSTEM**

Enjoy a true cinematic experience in the comfort of your home with ambient blue LED lighting.