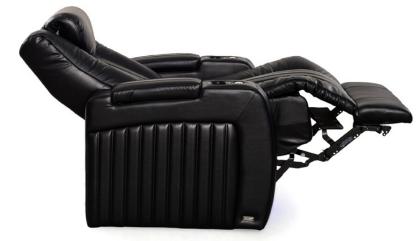

# **POWER HEADREST** (HR) SERIES

The HR Series features dual independent motors – a power headrest and power recline. This provides relief for any head and neck stress, along with enjoying that perfect viewing angle when reclined to your desired position.

#### **MOTORIZED LUMBAR SYSTEM**

Automatically achieve optimal lower lumbar support for muscle relief and overall body wellness.