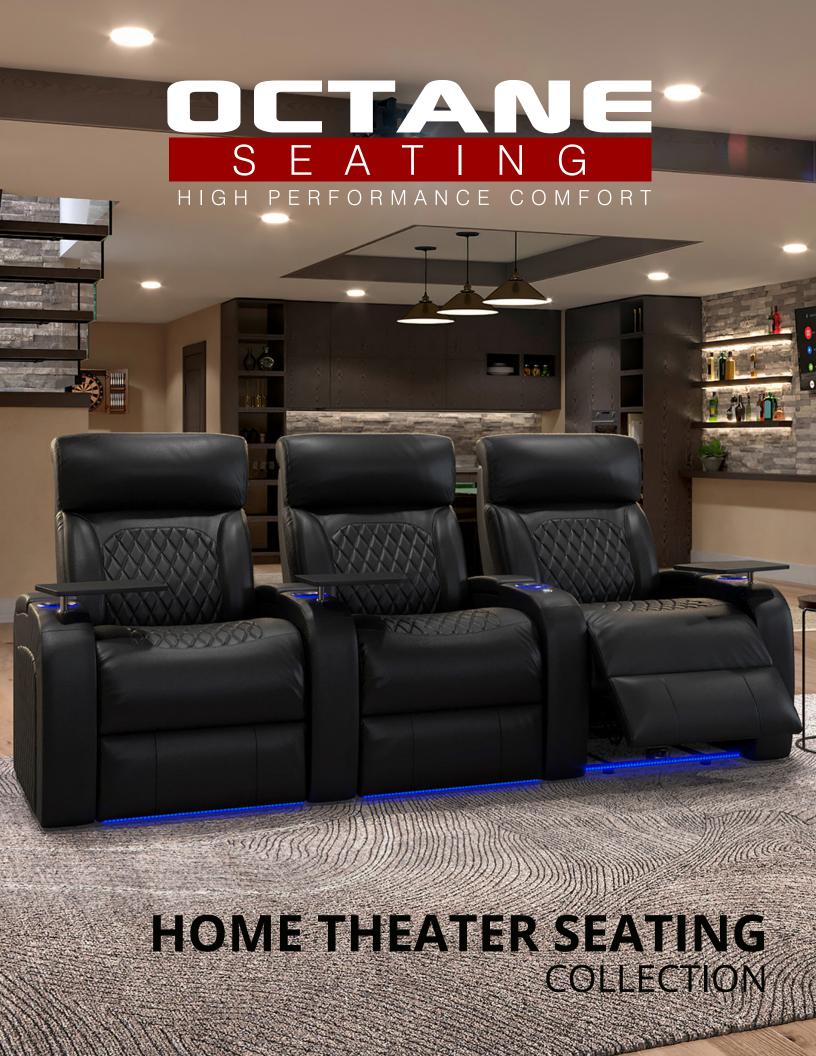

# **HEAT & MASSAGE SERIES**

Enjoy the wellness benefits of a massage chair coupled with state-of-the-art home theater seating features. This new technology perfectly combines deep tissue air cell massage with soothing heat therapy. Also included is a power lumbar system, power headrest, and power recline. The true pinnacle in luxury seating has arrived.

# XL SERIES

The XL Series consists of full sized home theater seating models designed for maximum comfort. Features include taller seat backs, larger seating surfaces, and wider arms delivering exceptional comfort when lounging for hours on end.

# HIGH PERFORMANCE COMFORT