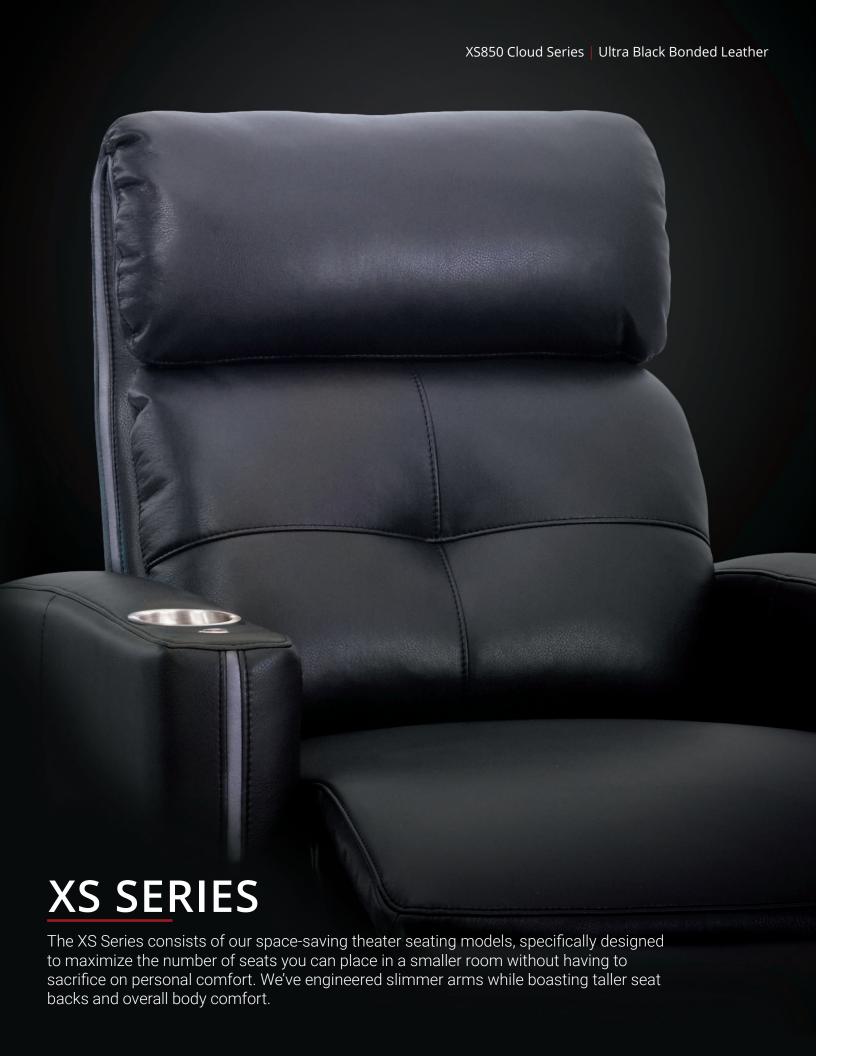

# **HEAT & MASSAGE SERIES**

Enjoy the wellness benefits of a massage chair coupled with state-of-the-art home theater seating features. This new technology perfectly combines deep tissue air cell massage with soothing heat therapy. Also included is a power lumbar system, power headrest, and power recline. The true pinnacle in luxury seating has arrived.