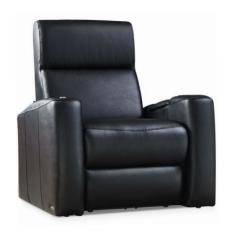

# **POWER HEADREST** (HR) SERIES

The HR Series features dual independent motors – a power headrest and power recline. This provides relief for any head and neck stress, along with enjoying that perfect viewing angle when reclined to your desired position.

**CONTOUR** HR Series

**CURVE** HR Series

**DREAM** HR Series

**FLASH** HR Series

**FLEX** HR Series

**GRAND** HR Series

**MEGA** HR Series

**PILLOW** HR Series