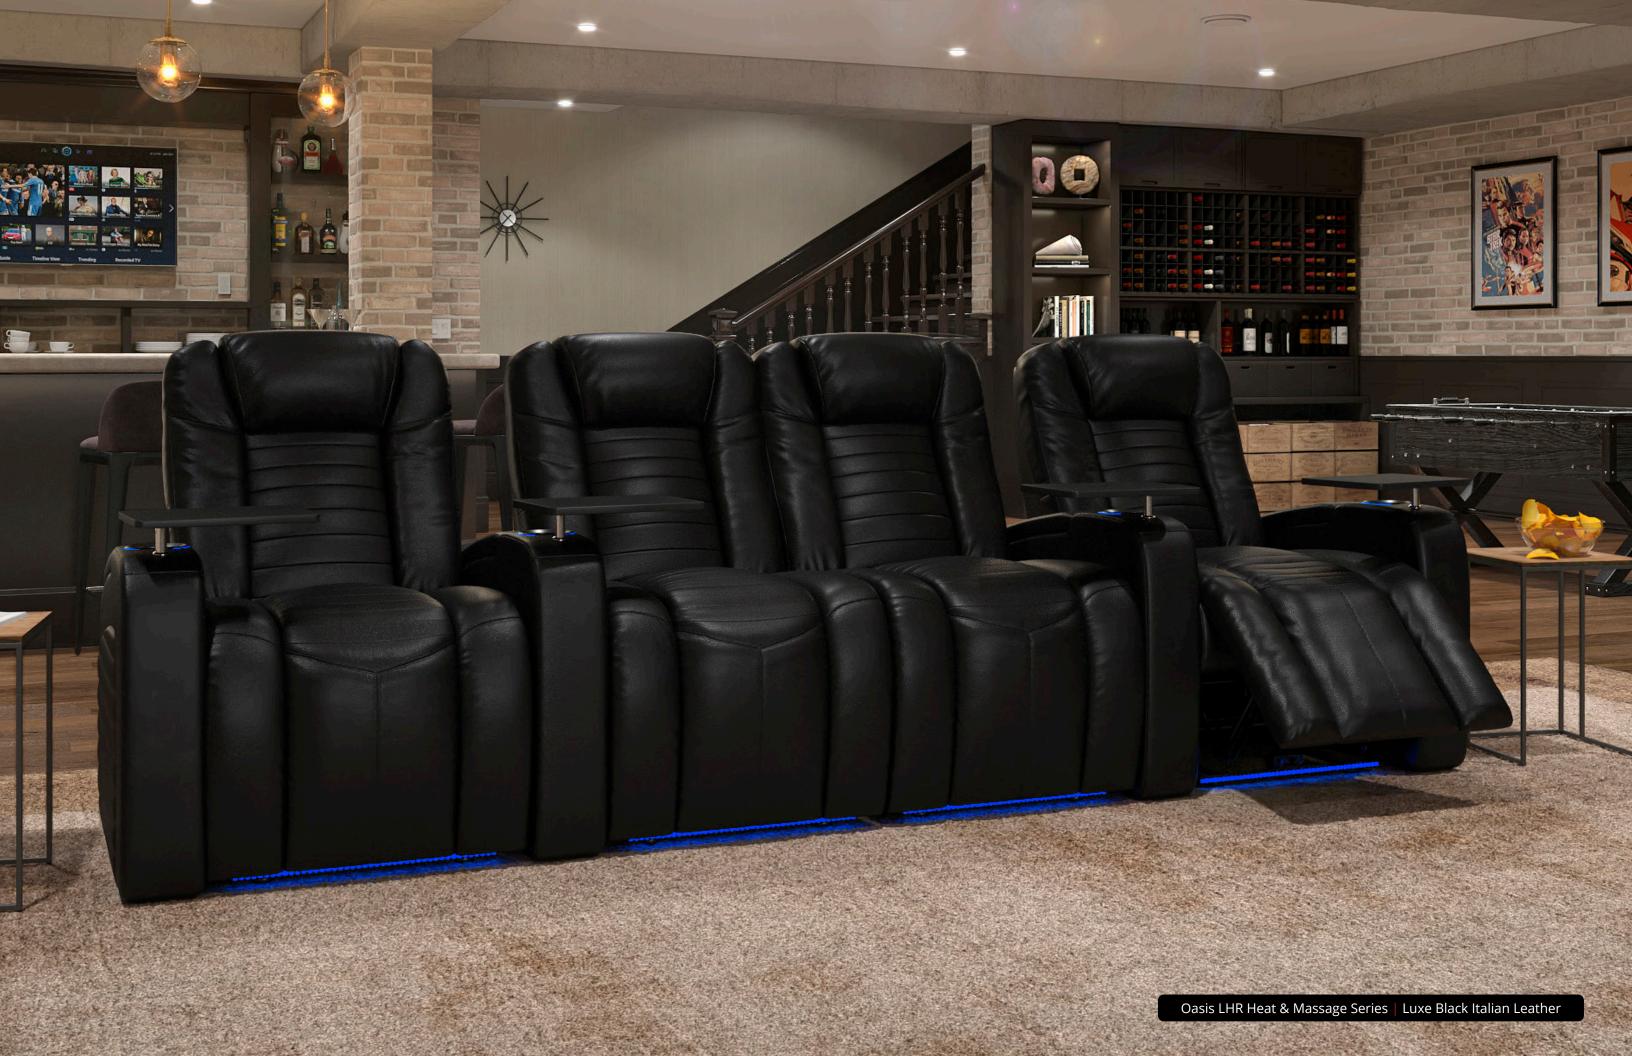

# **HEAT & MASSAGE SERIES**

Enjoy the wellness benefits of a massage chair coupled with state-of-the-art home theater seating features. This new technology perfectly combines deep tissue air cell massage with soothing heat therapy. Also included is a power lumbar system, power headrest, and power recline. The true pinnacle in luxury seating has arrived.

**EPIC** LHR Massage Series

**NOVO** LHR Massage Series

**OASIS** LHR Massage Series

**SLATE** LHR Massage Series

**SOLACE XS** LHR Massage Series

KING MAX LHR Massage Series

**AZURE** LHR Series

**CONTINENTAL** LHR Series