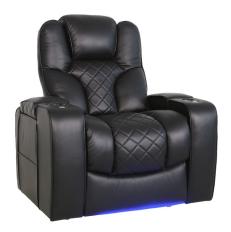

# BIG & TALL (MAX) SERIES

Our Big & Tall Series boasts a 400 pound weight capacity frame, taller backrests, wider armrests, and generous sized seating surfaces. These models are built like a tank, with a reinforced frame that will last for many years to come. Sit back, relax and enjoy.

**FORCE** LHR Max Series

KING MAX LHR Massage Series

**NERO** LHR Max Series

**VEGA** LHR Max Series

**BLISS** LHR MASSAGE SERIES

**DIESEL** XS950

**FLEX** HR SERIES

TURBO XL700

**VEGA** LHR MAX SERIES