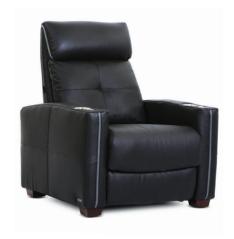

# **POWER HEADREST** (HR) SERIES

The HR Series features dual independent motors – a power headrest and power recline. This provides relief for any head and neck stress, along with enjoying that perfect viewing angle when reclined to your desired position.

**CONTOUR** HR Series

**CURVE** HR Series

**DREAM** HR Series

**FLASH** HR Series

**FLEX** HR Series

**GRAND** HR Series

**MEGA** HR Series

**PILLOW** HR Series