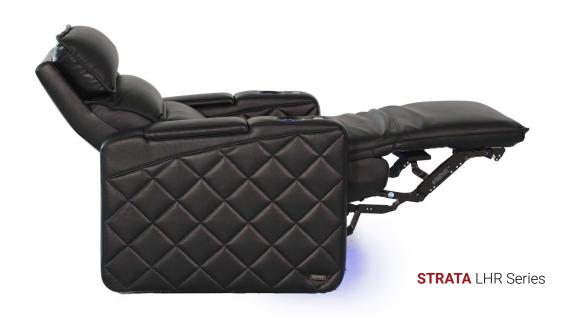

#### **MOTORIZED HEADREST**

Headrest can be articulated back and forward using power buttons on inside arm switch.

#### **BLUE LED LIGHTING SYSTEM**

Enjoy a true cinematic experience in the comfort of your home with ambient blue LED lighting.