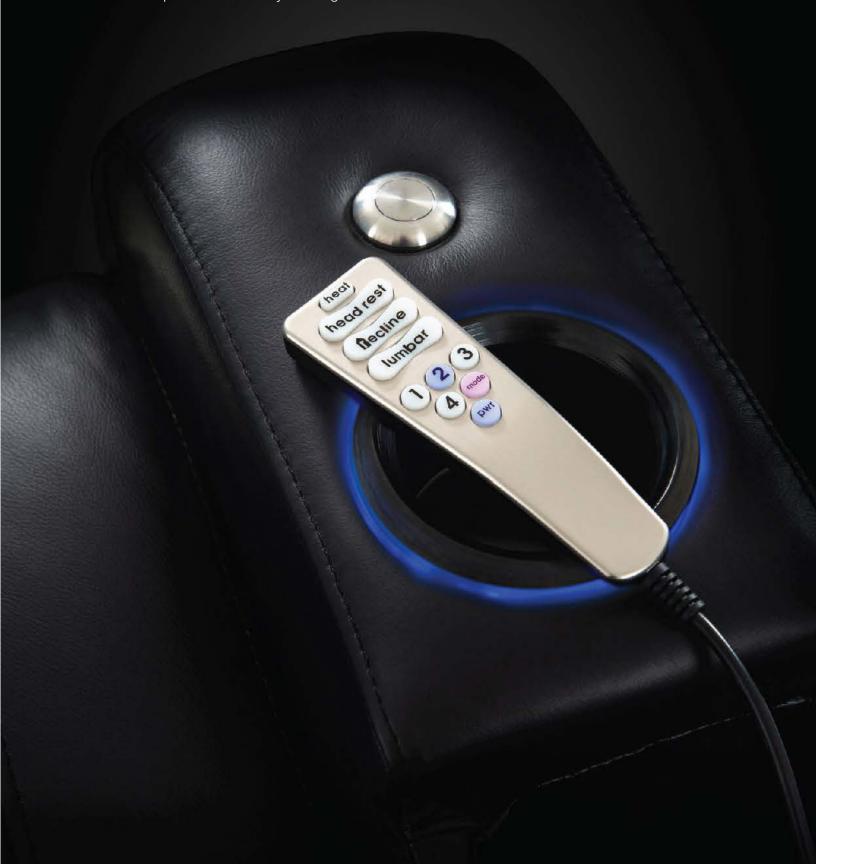

# **POWER HEADREST** (HR) SERIES

The HR Series features dual independent motors – a power headrest and power recline. This provides relief for any head and neck stress, along with enjoying that perfect viewing angle when reclined to your desired position.

#### **MOTORIZED HEADREST**

Headrest can be articulated back and forward using power buttons on inside arm switch.

#### **MOTORIZED LUMBAR SYSTEM**

Automatically achieve optimal lower lumbar support for muscle relief and overall body wellness.