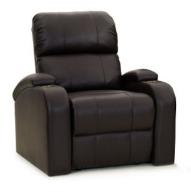

# BIG & TALL (MAX) SERIES

Our Big & Tall Series boasts a 400 pound weight capacity frame, taller backrests, wider armrests, and generous sized seating surfaces. These models are built like a tank, with a reinforced frame that will last for many years to come. Sit back, relax and enjoy.