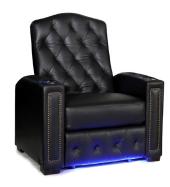

#### **BLUE LED LIGHTING SYSTEM**

Enjoy a true cinematic experience in the comfort of your home with ambient blue LED lighting.