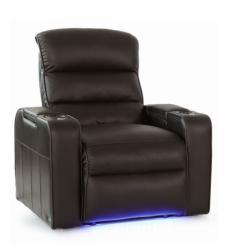

# BIG & TALL (MAX) SERIES

Our Big & Tall Series boasts a 400 pound weight capacity frame, taller backrests, wider armrests, and generous sized seating surfaces. These models are built like a tank, with a reinforced frame that will last for many years to come. Sit back, relax and enjoy.

**FORCE** LHR Max Series

KING MAX LHR Massage Series

**NERO** LHR Max Series

**VEGA** LHR Max Series

**BLISS** LHR MASSAGE SERIES

**DIESEL** XS950

**FLEX** HR SERIES

TURBO XL700

**VEGA** LHR MAX SERIES