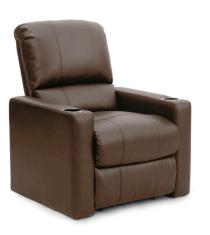

# XL SERIES

The XL Series consists of full sized home theater seating models designed for maximum comfort. Features include taller seat backs, larger seating surfaces, and wider arms delivering exceptional comfort when lounging for hours on end.

XL600 ACCELERATOR

XL900 BLAZE

XL650 **BOOST** 

XL400 **DYNAMO** 

XL800 **EDGE** 

XL750 NITRO

XL250 **REGAL** 

XL550 **REVOLUTION** 