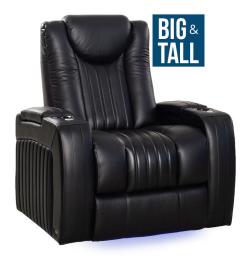

# BIG & TALL (MAX) SERIES

Our Big & Tall Series boasts a 400 pound weight capacity frame, taller backrests, wider armrests, and generous sized seating surfaces. These models are built like a tank, with a reinforced frame that will last for many years to come. Sit back, relax and enjoy.