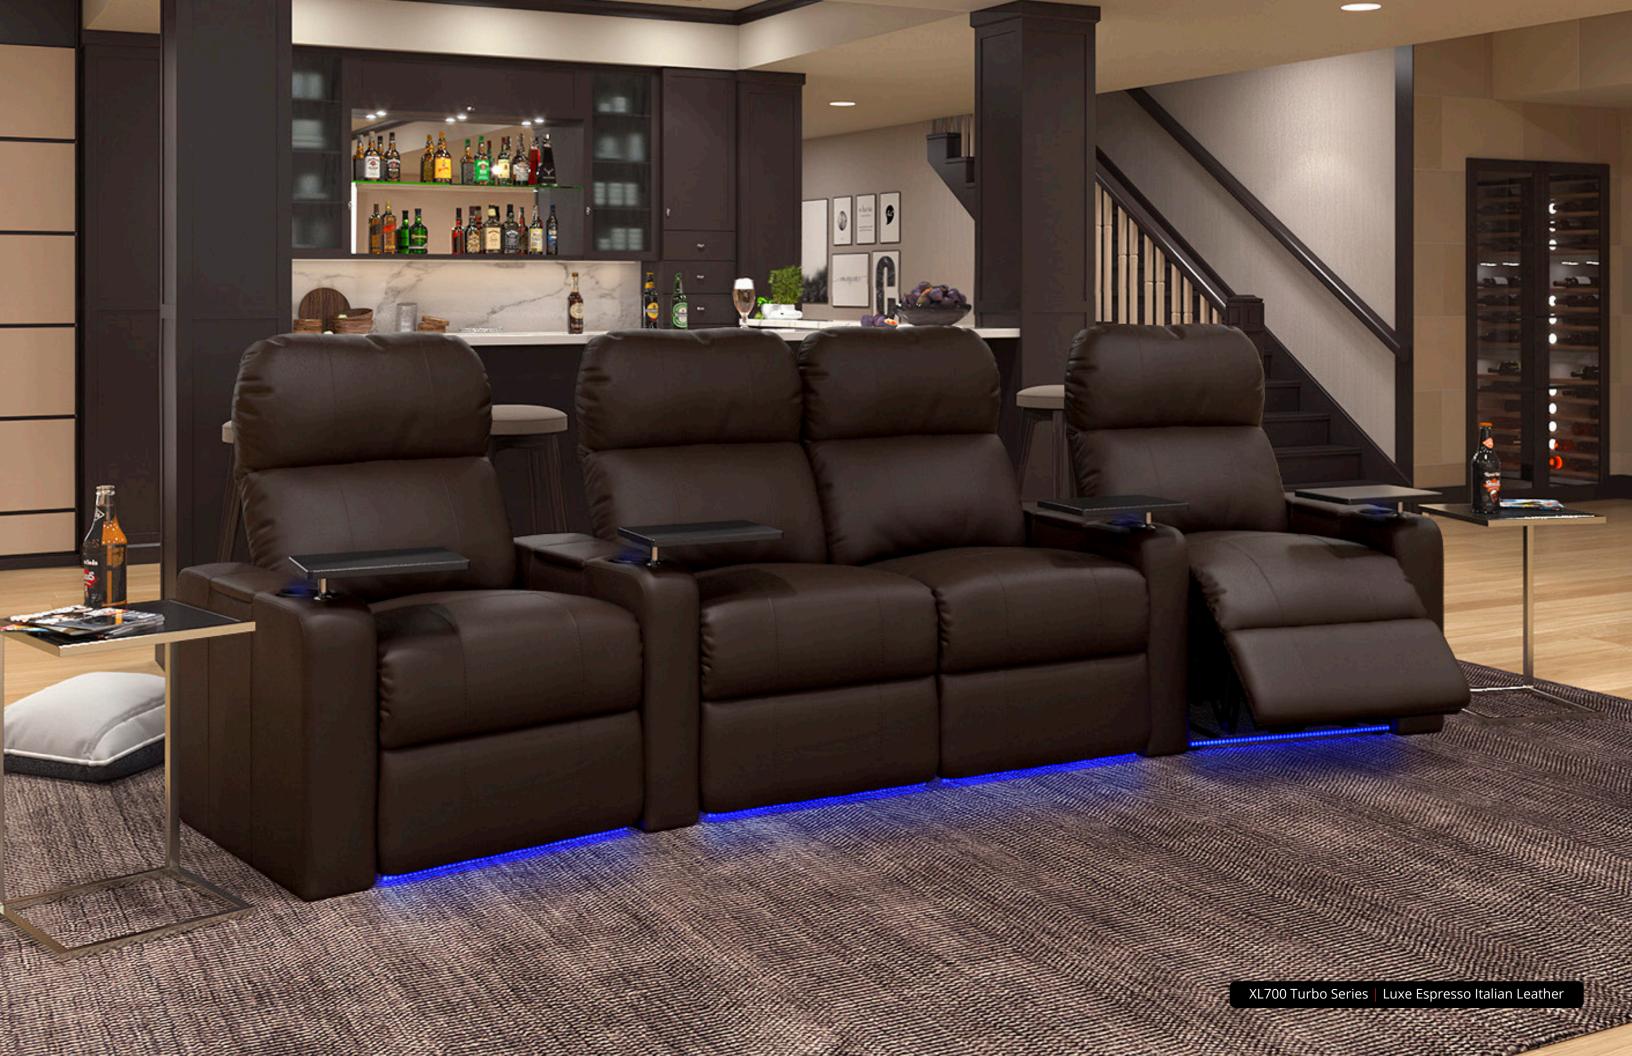

# XL SERIES

The XL Series consists of full sized home theater seating models designed for maximum comfort. Features include taller seat backs, larger seating surfaces, and wider arms delivering exceptional comfort when lounging for hours on end.

XL600 ACCELERATOR

XL900 BLAZE

XL650 **BOOST** 

XL400 **DYNAMO** 

XL800 **EDGE** 

XL750 NITRO

XL250 **REGAL** 

XL550 **REVOLUTION** 

XL200 STALLION

XL450 **STEALTH** 

XL850 **STORM** 15

XL700 **TURBO** octaneseating.com | 888.627.6743

XS400 BOLT

XS700 **CHALLENGER** 

XS300 CHARGER

XS850 **CLOUD** 

#### **BLUE LED LIGHTING SYSTEM**

Enjoy a true cinematic experience in the comfort of your home with ambient blue LED lighting.