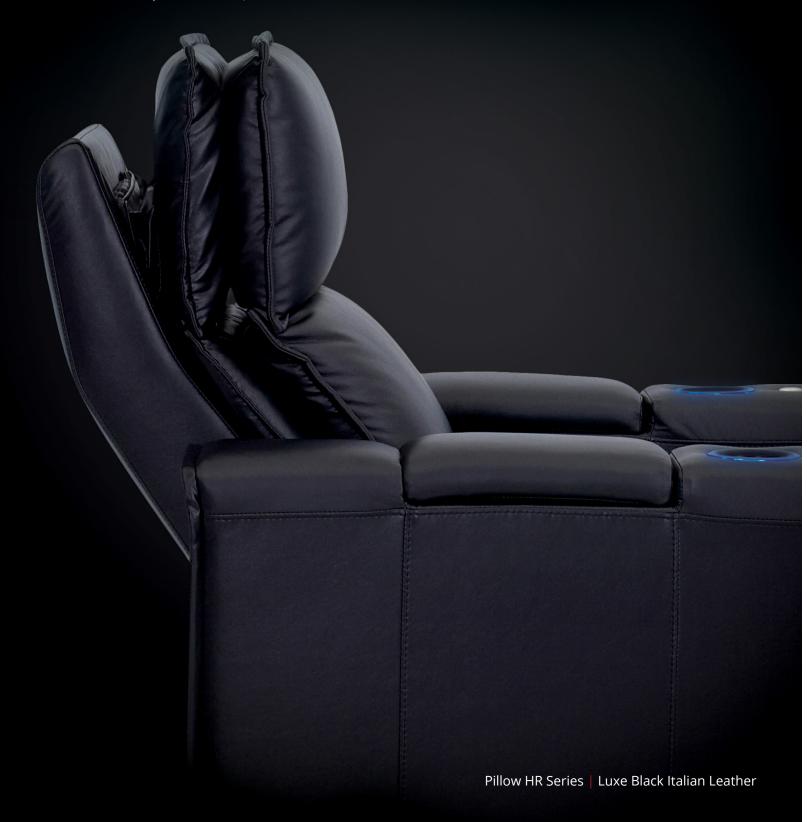

**CONTOUR** HR Series

**CURVE** HR Series

**DREAM** HR Series

**FLASH** HR Series

**FLEX** HR Series

**GRAND** HR Series

**MEGA** HR Series

**PILLOW** HR Series

#### **MOTORIZED HEADREST**

Headrest can be articulated back and forward using power buttons on inside arm switch.