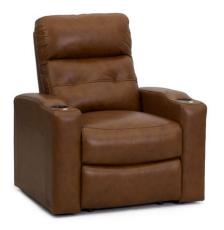

# XL SERIES

The XL Series consists of full sized home theater seating models designed for maximum comfort. Features include taller seat backs, larger seating surfaces, and wider arms delivering exceptional comfort when lounging for hours on end.

XL600 ACCELERATOR

XL900 BLAZE

XL650 **BOOST** 

XL400 **DYNAMO** 

XL800 **EDGE** 

XL750 NITRO

XL250 **REGAL** 

XL550 **REVOLUTION** 