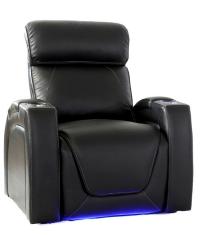

#### **BLUE LED LIGHTING SYSTEM**

Enjoy a true cinematic experience in the comfort of your home with ambient blue LED lighting.

#### **STORAGE COMPARTMENTS**

Many models offer deep storage compartments discreetly built into the armrests.