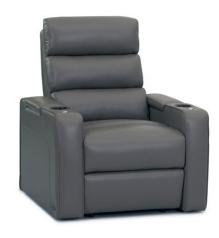

# **POWER HEADREST** (HR) SERIES

The HR Series features dual independent motors – a power headrest and power recline. This provides relief for any head and neck stress, along with enjoying that perfect viewing angle when reclined to your desired position.

**CONTOUR** HR Series

**CURVE** HR Series

**DREAM** HR Series

**FLASH** HR Series

**FLEX** HR Series

**GRAND** HR Series

**MEGA** HR Series

**PILLOW** HR Series