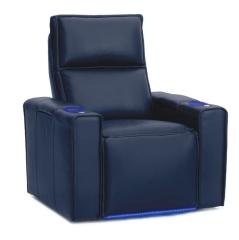

#### **BLUE LED LIGHTING SYSTEM**

Enjoy a true cinematic experience in the comfort of your home with ambient blue LED lighting.

#### **STORAGE COMPARTMENTS**

Many models offer deep storage compartments discreetly built into the armrests.