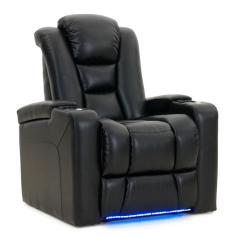

#### **BLUE LED LIGHTING SYSTEM**

Enjoy a true cinematic experience in the comfort of your home with ambient blue LED lighting.

#### **STORAGE COMPARTMENTS**

Many models offer deep storage compartments discreetly built into the armrests.