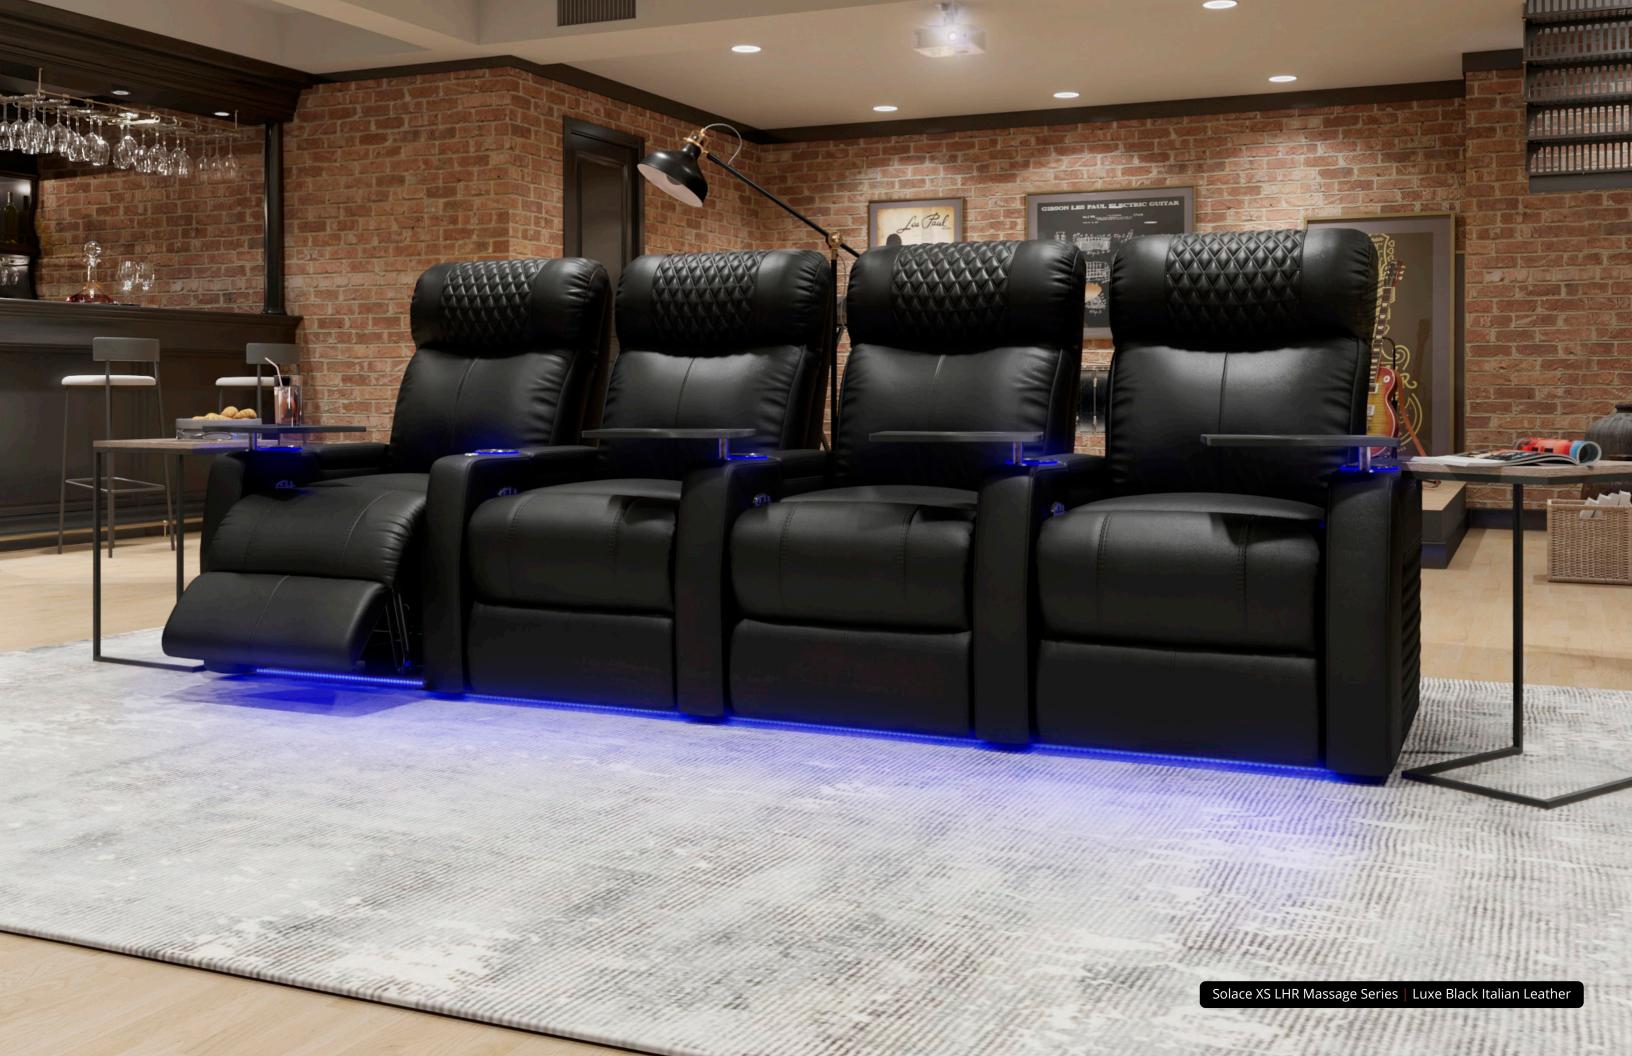

**EPIC** LHR Massage Series

**NOVO** LHR Massage Series

**OASIS** LHR Massage Series

**SLATE** LHR Massage Series

**SOLACE XS** LHR Massage Series

KING MAX LHR Massage Series

**AZURE** LHR Series

**CONTINENTAL** LHR Series

# **HEAT & MASSAGE SERIES**

Enjoy the wellness benefits of a massage chair coupled with state-of-the-art home theater seating features. This new technology perfectly combines deep tissue air cell massage with soothing heat therapy. Also included is a power lumbar system, power headrest, and power recline. The true pinnacle in luxury seating has arrived.