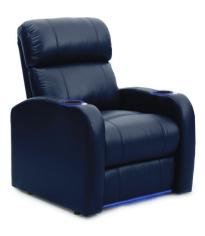

#### **BLUE LED LIGHTING SYSTEM**

Enjoy a true cinematic experience in the comfort of your home with ambient blue LED lighting.

# **POWER HEADREST** (HR) SERIES

The HR Series features dual independent motors – a power headrest and power recline. This provides relief for any head and neck stress, along with enjoying that perfect viewing angle when reclined to your desired position.

**CONTOUR** HR Series

**CURVE** HR Series

**DREAM** HR Series

**FLASH** HR Series

**FLEX** HR Series

**GRAND** HR Series

**MEGA** HR Series

**PILLOW** HR Series