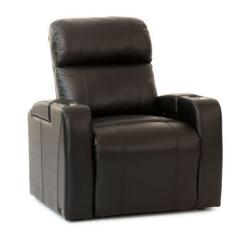

# BIG & TALL (MAX) SERIES

Our Big & Tall Series boasts a 400 pound weight capacity frame, taller backrests, wider armrests, and generous sized seating surfaces. These models are built like a tank, with a reinforced frame that will last for many years to come. Sit back, relax and enjoy.

**FORCE** LHR Max Series

KING MAX LHR Massage Series

**NERO** LHR Max Series

**VEGA** LHR Max Series

**BLISS** LHR MASSAGE SERIES

**DIESEL** XS950

**FLEX** HR SERIES

TURBO XL700