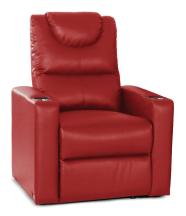

# BIG & TALL (MAX) SERIES

Our Big & Tall Series boasts a 400 pound weight capacity frame, taller backrests, wider armrests, and generous sized seating surfaces. These models are built like a tank, with a reinforced frame that will last for many years to come. Sit back, relax and enjoy.

**FORCE** LHR Max Series

KING MAX LHR Massage Series

**NERO** LHR Max Series

**VEGA** LHR Max Series

**BLISS** LHR MASSAGE SERIES

**DIESEL** XS950

**FLEX** HR SERIES

TURBO XL700