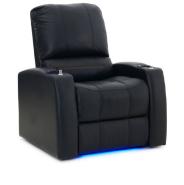

#### **BLUE LED LIGHTING SYSTEM**

Enjoy a true cinematic experience in the comfort of your home with ambient blue LED lighting.