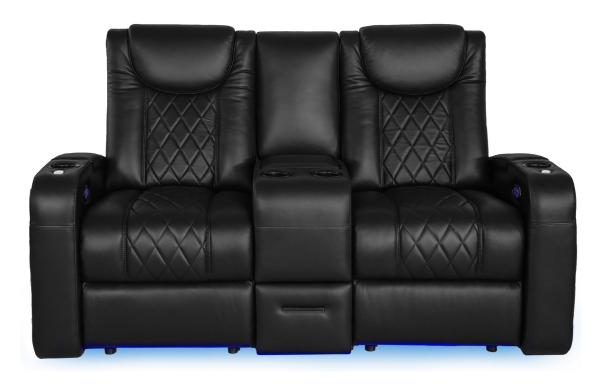

**SOFA WITH DROP DOWN TABLE** 83" W X 35" D X 43.25" H



TRIPLE RECLINING SOFA 83" W X 35" D X 43.25" H



LOVESEAT WITH CONSOLE 73" W X 35" D X 43.25" H



**DOUBLE RECLINING LOVESEAT** 59.5" W X 35" D X 43.25" H



**RECLINER** 36" W X 35" D X 43.25" H



# AZURE LHR SERIES

#### MORE FEATURES. MORE COMFORT.











**HEADREST** 





**POWER RECLINE** 





WITH USB PORTS



**WIRELESS CHARGING STATION** 





**DROP DOWN TABLE** MIDDLE SEAT



**ACCESSORY DOCKS** 



**FULL SIZED** MAGAZINE POUCH



### **AZURE** LHR SOFA

#### MORE FEATURES. MORE COMFORT.















STORAGE







**POWER SWITCH** WITH USB PORT

**PULL OUT STORAGE DRAWER** 



**CENTER CONSOLE** STORAGE UNIT









# **AZURE** LHR LOVESEAT

#### MORE FEATURES. MORE COMFORT.























## **AZURE** LHR RECLINER