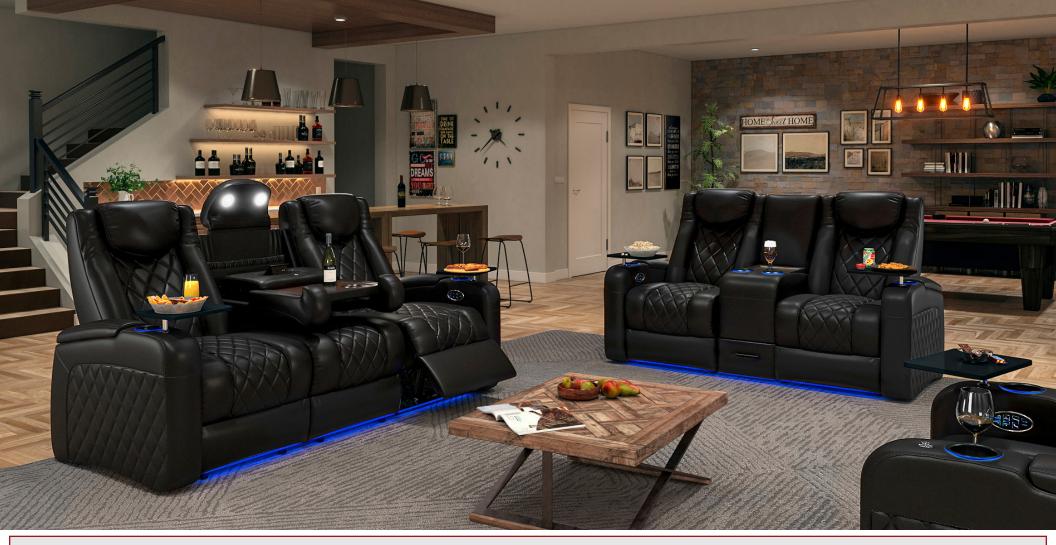

**SOFA WITH DROP DOWN TABLE** 83" W X 35" D X 43.25" H

TRIPLE RECLINING SOFA 83" W X 35" D X 43.25" H

LOVESEAT WITH CONSOLE 73" W X 35" D X 43.25" H

**DOUBLE RECLINING LOVESEAT** 59.5" W X 35" D X 43.25" H

#### MORE FEATURES. MORE COMFORT.

**HEADREST** 

**POWER RECLINE** 

WITH USB PORTS

**WIRELESS CHARGING STATION** 

**DROP DOWN TABLE** MIDDLE SEAT

**ACCESSORY DOCKS** 

**FULL SIZED** MAGAZINE POUCH

#### MORE FEATURES. MORE COMFORT.

STORAGE

**POWER SWITCH** WITH USB PORT

**PULL OUT STORAGE DRAWER** 

**CENTER CONSOLE** STORAGE UNIT