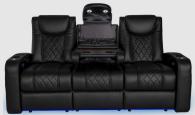

**SOFA WITH DROP DOWN TABLE** 83" W X 35" D X 43.25" H

TRIPLE RECLINING SOFA 83" W X 35" D X 43.25" H

LOVESEAT WITH CONSOLE 73" W X 35" D X 43.25" H

**DOUBLE RECLINING LOVESEAT** 59.5" W X 35" D X 43.25" H

### **AZURE** LHR SOFA

#### MORE FEATURES. MORE COMFORT.

STORAGE

**POWER SWITCH** WITH USB PORT

**PULL OUT STORAGE DRAWER** 

**CENTER CONSOLE** STORAGE UNIT