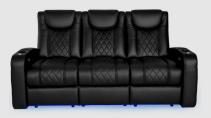

**SOFA WITH DROP DOWN TABLE** 83" W X 35" D X 43.25" H

TRIPLE RECLINING SOFA 83" W X 35" D X 43.25" H

LOVESEAT WITH CONSOLE 73" W X 35" D X 43.25" H

**DOUBLE RECLINING LOVESEAT** 59.5" W X 35" D X 43.25" H

# **AZURE** LHR LOVESEAT

#### MORE FEATURES. MORE COMFORT.