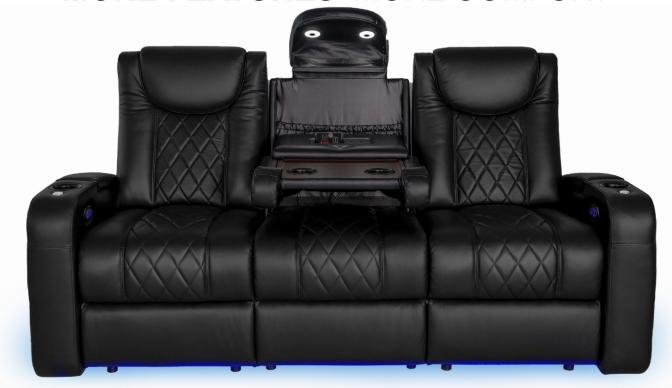

### **AZURE** LHR SOFA

#### MORE FEATURES. MORE COMFORT.

**HEADREST** 

**POWER RECLINE** 

WITH USB PORTS

**WIRELESS CHARGING STATION** 

**DROP DOWN TABLE** MIDDLE SEAT

**ACCESSORY DOCKS** 

**FULL SIZED** MAGAZINE POUCH