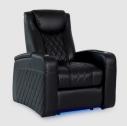

**SOFA WITH DROP DOWN TABLE** 83" W X 35" D X 43.25" H



TRIPLE RECLINING SOFA 83" W X 35" D X 43.25" H



LOVESEAT WITH CONSOLE 73" W X 35" D X 43.25" H



**DOUBLE RECLINING LOVESEAT** 59.5" W X 35" D X 43.25" H



**RECLINER** 36" W X 35" D X 43.25" H



# AZURE LHR SERIES

#### MORE FEATURES. MORE COMFORT.











**HEADREST** 





**POWER RECLINE** 





WITH USB PORTS



**WIRELESS CHARGING STATION** 





**DROP DOWN TABLE** MIDDLE SEAT



**ACCESSORY DOCKS** 



**FULL SIZED** MAGAZINE POUCH



### **AZURE** LHR SOFA

#### MORE FEATURES. MORE COMFORT.















STORAGE







**POWER SWITCH** WITH USB PORT

**PULL OUT STORAGE DRAWER** 



**CENTER CONSOLE** STORAGE UNIT









# **AZURE** LHR LOVESEAT

#### MORE FEATURES. MORE COMFORT.























## **AZURE** LHR RECLINER