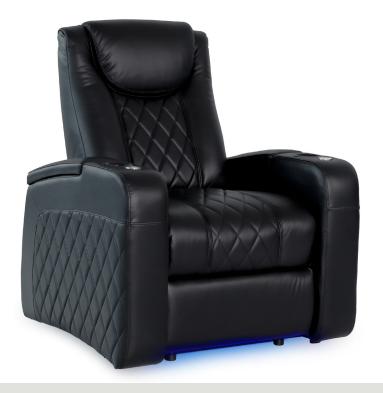

**SOFA WITH DROP DOWN TABLE** 83" W X 35" D X 43.25" H



TRIPLE RECLINING SOFA 83" W X 35" D X 43.25" H



LOVESEAT WITH CONSOLE 73" W X 35" D X 43.25" H



**DOUBLE RECLINING LOVESEAT** 59.5" W X 35" D X 43.25" H



**RECLINER** 36" W X 35" D X 43.25" H



# AZURE LHR SERIES

#### MORE FEATURES. MORE COMFORT.











**HEADREST** 





**POWER RECLINE** 





WITH USB PORTS



**WIRELESS CHARGING STATION** 





**DROP DOWN TABLE** MIDDLE SEAT



**ACCESSORY DOCKS** 



**FULL SIZED** MAGAZINE POUCH



### **AZURE** LHR SOFA

#### MORE FEATURES. MORE COMFORT.















STORAGE







**POWER SWITCH** WITH USB PORT

**PULL OUT STORAGE DRAWER** 



**CENTER CONSOLE** STORAGE UNIT









# **AZURE** LHR LOVESEAT

#### MORE FEATURES. MORE COMFORT.























## **AZURE** LHR RECLINER