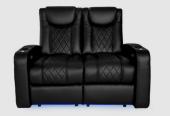

# **AZURE** LHR LOVESEAT

#### MORE FEATURES. MORE COMFORT.

STORAGE

**POWER SWITCH** WITH USB PORT

**PULL OUT STORAGE DRAWER** 

**CENTER CONSOLE** STORAGE UNIT