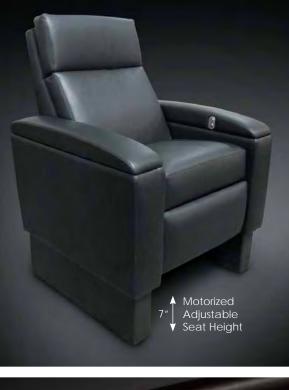

## **MECHANISMS**

- Motorization
- Motorized Adjustable Seat Height
  Motorized 1st Class Tray Table
  Motorized Press Back

- Motorized Articulating Head Rest
  Variable Massage | Warming
  Hide-a-Bed with Euro Mattress