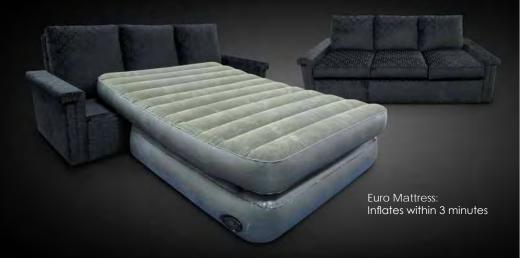

## **MECHANISMS**

- Motorization
- Motorized Adjustable Seat Height
  Motorized 1st Class Tray Table
  Motorized Press Back

- Motorized Articulating Head Rest
  Variable Massage | Warming
  Hide-a-Bed with Euro Mattress