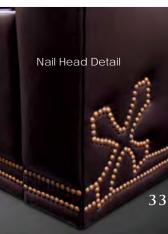

## OTHER ACCESSORIES

- Console Tables
- Tray Tables
- Table Tops: Laminate | Veneer
- Chaise Footrests
- Stainless Steel Switches
- Embroidered Logos
- Nail Heads
- Piping
- Aisle Lights
- Reading LightsKidney Pillows
- Wood feet
- Bullion | Fringe