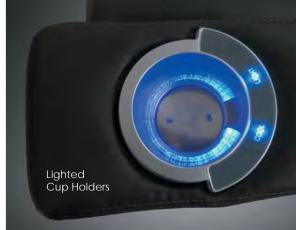

#### **ARM ACCESSORIES**

- Concealed Cup Holder (sliding arm)
  Front Access: Cup Holder or Remote Storage
  Wood Cup Holder/Front Panel
- Wood Front Panel Tilt Out Cup Holder