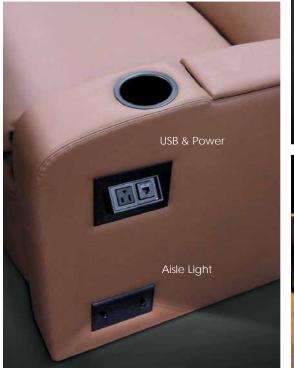

## OTHER ACCESSORIES

- Console Tables
- Tray Tables
- Table Tops: Laminate | Veneer
- Chaise Footrests
- Stainless Steel Switches
- Embroidered Logos
- Nail Heads
- Piping
- Aisle Lights
- Reading LightsKidney Pillows
- Wood feet
- Bullion | Fringe