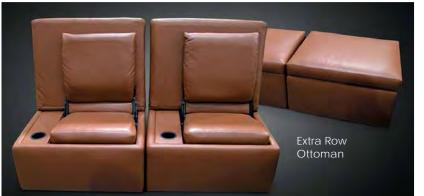

air, Swivel or Rocker

# RETRACTABLE & POCKET ARM

- Retractable Arm (2 sizes: short, long)
- Pocket Arm
- Pocket Arm/Fixed Seat

#### **ARM ACCESSORIES**

- Concealed Cup Holder (sliding arm)
  Front Access: Cup Holder or Remote Storage
  Wood Cup Holder/Front Panel
- Wood Front Panel Tilt Out Cup Holder

# **TOUCH SCREEN MOUNTS**

- Recessed | SwivelRetractable | Motorized
- iPad Docking Station
- LaunchPort | Data Port

#### STORAGE

- Sliding Drawer Storage
- Top or Side Hinged Storage
- Ottomans

## OTHER ACCESSORIES

- Console Tables
- Tray Tables
- Table Tops: Laminate | Veneer
- Chaise Footrests
- Stainless Steel Switches
- Embroidered Logos
- Nail Heads
- Piping
- Aisle Lights
- Reading LightsKidney Pillows
- Wood feet
- Bullion | Fringe