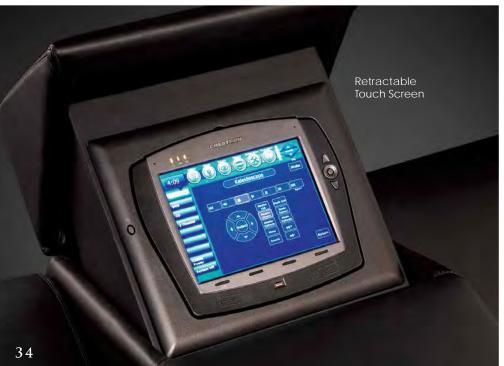

# **TOUCH SCREEN MOUNTS**

- Recessed | SwivelRetractable | Motorized
- iPad Docking Station
- LaunchPort | Data Port