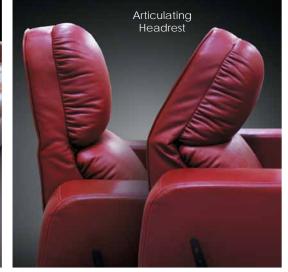

## **MECHANISMS**

- Motorization
- Motorized Adjustable Seat Height
  Motorized 1st Class Tray Table
  Motorized Press Back

- Motorized Articulating Head Rest
  Variable Massage | Warming
  Hide-a-Bed with Euro Mattress