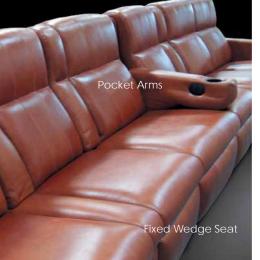

# RETRACTABLE & POCKET ARM

- Retractable Arm (2 sizes: short, long)
- Pocket Arm
- Pocket Arm/Fixed Seat