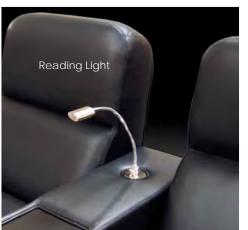

## OTHER ACCESSORIES

- Console Tables
- Tray Tables
- Table Tops: Laminate | Veneer
- Chaise Footrests
- Stainless Steel Switches
- Embroidered Logos
- Nail Heads
- Piping
- Aisle Lights
- Reading LightsKidney Pillows
- Wood feet
- Bullion | Fringe