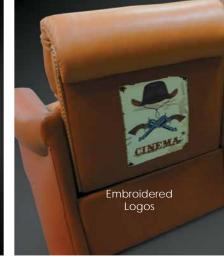

## OTHER ACCESSORIES

- Console Tables
- Tray Tables
- Table Tops: Laminate | Veneer
- Chaise Footrests
- Stainless Steel Switches
- Embroidered Logos
- Nail Heads
- Piping
- Aisle Lights
- Reading LightsKidney Pillows
- Wood feet
- Bullion | Fringe