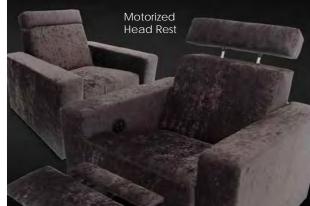

## **MECHANISMS**

- Motorization
- Motorized Adjustable Seat Height
  Motorized 1st Class Tray Table
  Motorized Press Back

- Motorized Articulating Head Rest
  Variable Massage | Warming
  Hide-a-Bed with Euro Mattress