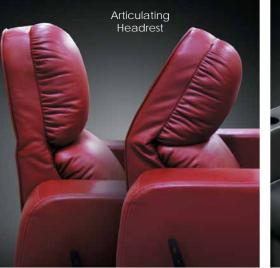

## **MECHANISMS**

- Motorization
- Motorized Adjustable Seat Height
  Motorized 1st Class Tray Table
  Motorized Press Back

- Motorized Articulating Head Rest
  Variable Massage | Warming
  Hide-a-Bed with Euro Mattress