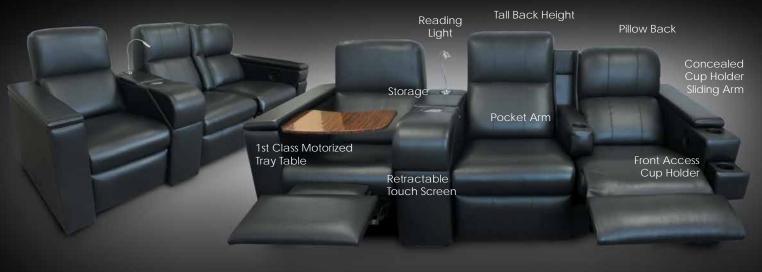

## **MECHANISMS**

- Motorization
- Motorized Adjustable Seat Height
  Motorized 1st Class Tray Table
  Motorized Press Back

- Motorized Articulating Head Rest
  Variable Massage | Warming
  Hide-a-Bed with Euro Mattress

# RETRACTABLE & POCKET ARM

- Retractable Arm (2 sizes: short, long)
- Pocket Arm
- Pocket Arm/Fixed Seat

#### **ARM ACCESSORIES**

- Concealed Cup Holder (sliding arm)
  Front Access: Cup Holder or Remote Storage
  Wood Cup Holder/Front Panel
- Wood Front Panel Tilt Out Cup Holder

# **TOUCH SCREEN MOUNTS**

- Recessed | SwivelRetractable | Motorized
- iPad Docking Station
- LaunchPort | Data Port

#### STORAGE

- Sliding Drawer Storage
- Top or Side Hinged Storage
- Ottomans

## OTHER ACCESSORIES

- Console Tables
- Tray Tables
- Table Tops: Laminate | Veneer
- Chaise Footrests
- Stainless Steel Switches
- Embroidered Logos
- Nail Heads
- Piping
- Aisle Lights
- Reading LightsKidney Pillows
- Wood feet
- Bullion | Fringe