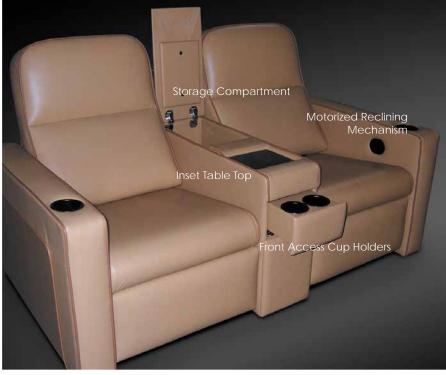

## **MECHANISMS**

- Motorization
- Motorized Adjustable Seat Height
  Motorized 1st Class Tray Table
  Motorized Press Back

- Motorized Articulating Head Rest
  Variable Massage | Warming
  Hide-a-Bed with Euro Mattress

#### **ARM ACCESSORIES**

- Concealed Cup Holder (sliding arm)
  Front Access: Cup Holder or Remote Storage
  Wood Cup Holder/Front Panel
- Wood Front Panel Tilt Out Cup Holder

#### STORAGE

- Sliding Drawer Storage
- Top or Side Hinged Storage
- Ottomans