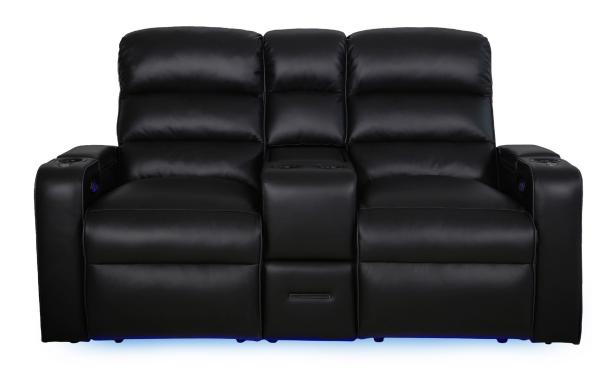

SOFA WITH DROP DOWN TABLE 84" W X 39.75" D X 44" H



**TRIPLE RECLINING SOFA** 84" W X 39.75" D X 44" H



LOVESEAT WITH CONSOLE 74" W X 39.75" D X 44" H



**DOUBLE RECLINING LOVESEAT** 60.5" W X 39.75" D X 44" H



**RECLINER** 37" W X 39.75" D X 44" H



# MAGNUM LHR SERIES

#### MORE FEATURES. MORE COMFORT.











**HEADREST** 



**DEEP ARM STORAGE** 



**POWER** RECLINE





WITH USB PORTS



**BASERAIL** 



**WIRELESS CHARGING STATION** 



**WOOD GRAIN** LAMINATE TABLE



**DROP DOWN TABLE** MIDDLE SEAT



**ACCESSORY DOCKS** 







## MAGNUM LHR SOFA

#### MORE FEATURES. MORE COMFORT.

















MOTORIZED HEADREST

**POWER** RECLINE

**POWER SWITCH**WITH USB PORT

DEEP ARM LED LIGHTED STORAGE CUPHOLDERS





**DOCKS** 









### MAGNUM LHR LOVESEAT

### MORE FEATURES. MORE COMFORT.