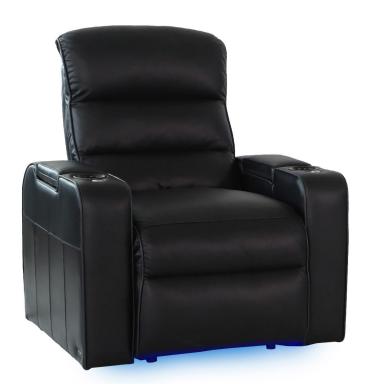

**RECLINER** 37" W X 39.75" D X 44" H

# MAGNUM LHR SERIES

#### MORE FEATURES. MORE COMFORT.

**HEADREST** 

**DEEP ARM STORAGE** 

**POWER** RECLINE

WITH USB PORTS

**BASERAIL** 

**WIRELESS CHARGING STATION** 

**WOOD GRAIN** LAMINATE TABLE