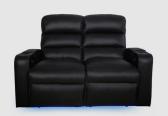

SOFA WITH DROP DOWN TABLE 84" W X 39.75" D X 44" H

**TRIPLE RECLINING SOFA** 84" W X 39.75" D X 44" H

LOVESEAT WITH CONSOLE 74" W X 39.75" D X 44" H

**DOUBLE RECLINING LOVESEAT** 60.5" W X 39.75" D X 44" H