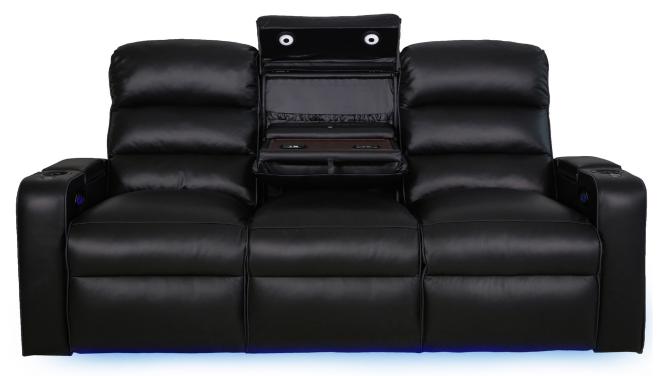

SOFA WITH DROP DOWN TABLE 84" W X 39.75" D X 44" H

**TRIPLE RECLINING SOFA** 84" W X 39.75" D X 44" H

LOVESEAT WITH CONSOLE 74" W X 39.75" D X 44" H

**DOUBLE RECLINING LOVESEAT** 60.5" W X 39.75" D X 44" H

**DROP DOWN TABLE** MIDDLE SEAT

**ACCESSORY DOCKS** 