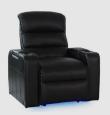

SOFA WITH DROP DOWN TABLE 84" W X 39.75" D X 44" H



**TRIPLE RECLINING SOFA** 84" W X 39.75" D X 44" H



LOVESEAT WITH CONSOLE 74" W X 39.75" D X 44" H



**DOUBLE RECLINING LOVESEAT** 60.5" W X 39.75" D X 44" H



**RECLINER** 37" W X 39.75" D X 44" H



# MAGNUM LHR SERIES

#### MORE FEATURES. MORE COMFORT.











**HEADREST** 



**DEEP ARM STORAGE** 



**POWER** RECLINE





WITH USB PORTS



**BASERAIL** 



**WIRELESS CHARGING STATION** 



**WOOD GRAIN** LAMINATE TABLE



**DROP DOWN TABLE** MIDDLE SEAT



**ACCESSORY DOCKS** 







## MAGNUM LHR SOFA

#### MORE FEATURES. MORE COMFORT.

















MOTORIZED HEADREST

**POWER** RECLINE

**POWER SWITCH**WITH USB PORT

DEEP ARM LED LIGHTED STORAGE CUPHOLDERS





**DOCKS** 









### MAGNUM LHR LOVESEAT

### MORE FEATURES. MORE COMFORT.