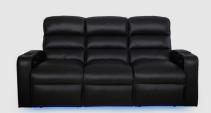

SOFA WITH DROP DOWN TABLE 84" W X 39.75" D X 44" H

**TRIPLE RECLINING SOFA** 84" W X 39.75" D X 44" H

LOVESEAT WITH CONSOLE 74" W X 39.75" D X 44" H

**DOUBLE RECLINING LOVESEAT** 60.5" W X 39.75" D X 44" H

### MAGNUM LHR LOVESEAT

### MORE FEATURES. MORE COMFORT.