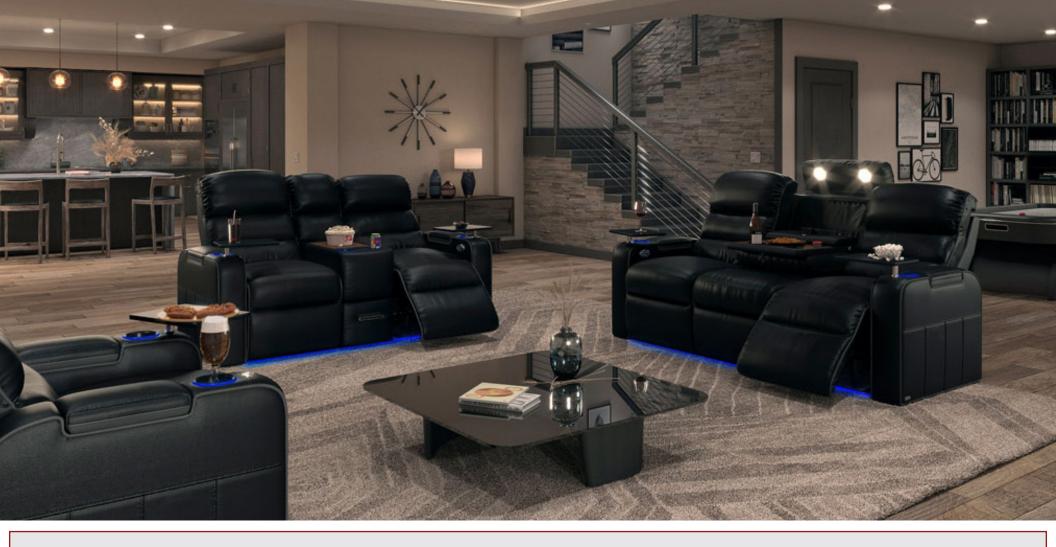

SOFA WITH DROP DOWN TABLE 84" W X 39.75" D X 44" H

**TRIPLE RECLINING SOFA** 84" W X 39.75" D X 44" H

LOVESEAT WITH CONSOLE 74" W X 39.75" D X 44" H

**DOUBLE RECLINING LOVESEAT** 60.5" W X 39.75" D X 44" H

**DROP DOWN TABLE** MIDDLE SEAT

**ACCESSORY DOCKS** 