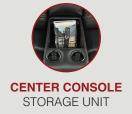

SOFA WITH DROP DOWN TABLE 84" W X 39.75" D X 44" H



**TRIPLE RECLINING SOFA** 84" W X 39.75" D X 44" H



LOVESEAT WITH CONSOLE 74" W X 39.75" D X 44" H



**DOUBLE RECLINING LOVESEAT** 60.5" W X 39.75" D X 44" H



**RECLINER** 37" W X 39.75" D X 44" H



# MAGNUM LHR SERIES

#### MORE FEATURES. MORE COMFORT.











**HEADREST** 



**DEEP ARM STORAGE** 



**POWER** RECLINE





WITH USB PORTS



**BASERAIL** 



**WIRELESS CHARGING STATION** 



**WOOD GRAIN** LAMINATE TABLE



**DROP DOWN TABLE** MIDDLE SEAT



**ACCESSORY DOCKS** 







## MAGNUM LHR SOFA

#### MORE FEATURES. MORE COMFORT.

















MOTORIZED HEADREST

**POWER** RECLINE

**POWER SWITCH**WITH USB PORT

DEEP ARM LED LIGHTED STORAGE CUPHOLDERS





**DOCKS** 









### MAGNUM LHR LOVESEAT

### MORE FEATURES. MORE COMFORT.