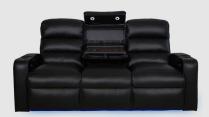

SOFA WITH DROP DOWN TABLE 84" W X 39.75" D X 44" H

**TRIPLE RECLINING SOFA** 84" W X 39.75" D X 44" H

LOVESEAT WITH CONSOLE 74" W X 39.75" D X 44" H

**DOUBLE RECLINING LOVESEAT** 60.5" W X 39.75" D X 44" H

## MAGNUM LHR SOFA

#### MORE FEATURES. MORE COMFORT.

MOTORIZED HEADREST

**POWER** RECLINE

**POWER SWITCH**WITH USB PORT

DEEP ARM LED LIGHTED STORAGE CUPHOLDERS

**DOCKS** 