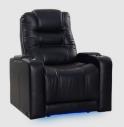

**SOFA WITH DROP DOWN TABLE** 94" W X 41.75" D X 47.5" H



**SOFA WITH DROP DOWN TABLE** 94" W X 41.75" D X 47.5" H



**LOVESEAT WITH CONSOLE** 81" W X 41.75" D X 47.5" H



**DOUBLE RECLINING LOVESEAT** 67.5" W X 41.75" D X 47.5" H



**RECLINER** 41" W X 41.75" D X 47.5" H



# NERO XL MAX SERIES

## BIG & TALL MAX SERIES 400 LB WEIGHT CAPACITY • TALLER BACK • WIDER SEAT









**POWER STATION**WITH USB PORTS



WIRELESS CHARGING STATION



DROP DOWN TABLE
MIDDLE SEAT



**DUAL ADJUSTABLE**READING LIGHTS



POWER SWITCH
WITH USB PORT













**FULL SIZED**MAGAZINE POUCH





## NERO XL MAX SOFA

### BIG & TALL MAX SERIES 400 LB WEIGHT CAPACITY • TALLER BACK • WIDER SEAT







**POWER** RECLINE



**POWER SWITCH**WITH USB PORT



DEEP ARM STORAGE



**LED LIGHTED**CUPHOLDERS



**ED LIGHTE**I BASERAIL



ACCESSORY DOCKS



**POWER STATION**WITH USB PORTS



PULL OUT STORAGE DRAWER



CENTER CONSOLE STORAGE UNIT



PREMIUM LUMBAR SUPPORT



### NERO XL MAX LOVESEAT

### BIG & TALL MAX SERIES 400 LB WEIGHT CAPAC