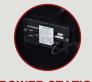

## BIG & TALL MAX SERIES 400 LB WEIGHT CAPACITY • TALLER BACK • WIDER SEAT

**POWER STATION**WITH USB PORTS

WIRELESS CHARGING STATION

DROP DOWN TABLE
MIDDLE SEAT

**DUAL ADJUSTABLE**READING LIGHTS

POWER SWITCH
WITH USB PORT

**POWER STATION**WITH USB PORTS

PULL OUT STORAGE DRAWER

CENTER CONSOLE STORAGE UNIT

PREMIUM LUMBAR SUPPORT

### BIG & TALL MAX SERIES 400 LB WEIGHT CAPACITY • TALLER BACK • WIDER SEAT

**POWER SWITCH** 

WITH USB PORT