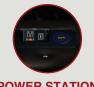

## BIG & TALL MAX SERIES 400 LB WEIGHT CAPACITY • TALLER BACK • WIDER SEAT

**POWER STATION**WITH USB PORTS

WIRELESS CHARGING STATION

DROP DOWN TABLE
MIDDLE SEAT

**DUAL ADJUSTABLE**READING LIGHTS

POWER SWITCH
WITH USB PORT