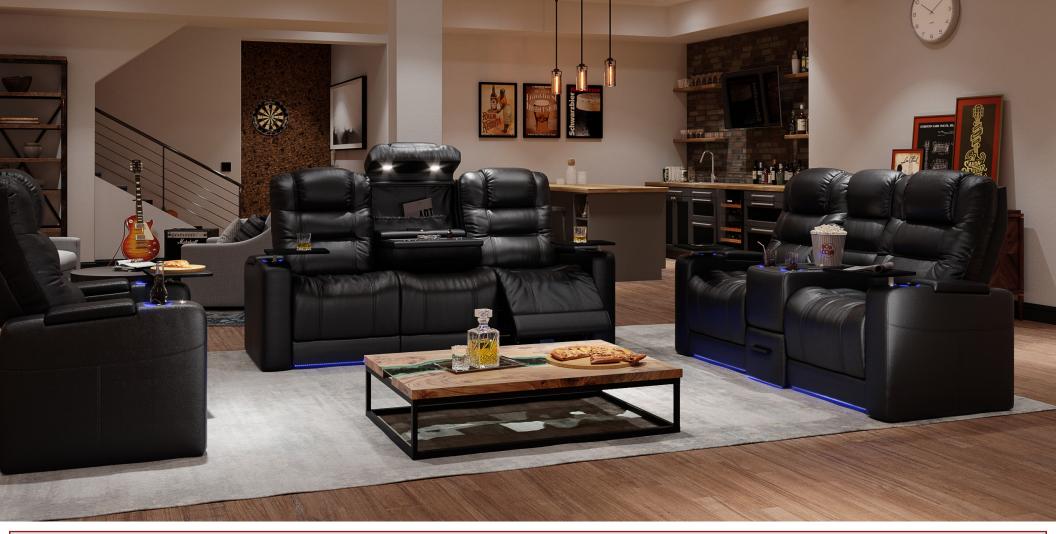

# NERO XL MAX SERIES

**SOFA WITH DROP DOWN TABLE** 94" W X 41.75" D X 47.5" H

**SOFA WITH DROP DOWN TABLE** 94" W X 41.75" D X 47.5" H

**LOVESEAT WITH CONSOLE** 81" W X 41.75" D X 47.5" H

**DOUBLE RECLINING LOVESEAT** 67.5" W X 41.75" D X 47.5" H

**RECLINER** 41" W X 41.75" D X 47.5" H