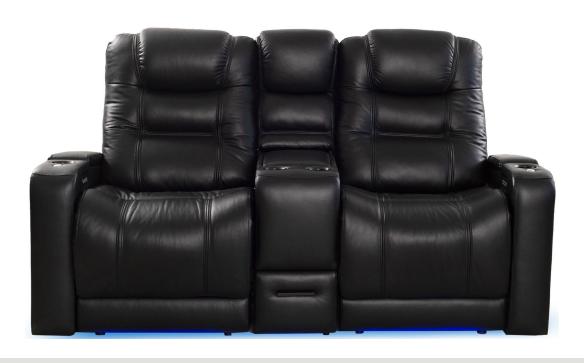

### NERO XL MAX LOVESEAT

### BIG & TALL MAX SERIES 400 LB WEIGHT CAPACITY • TALLER BACK • WIDER SEAT

**POWER SWITCH** 

WITH USB PORT

**POWER STATION**WITH USB PORTS

PULL OUT STORAGE DRAWER

CENTER CONSOLE STORAGE UNIT

PREMIUM LUMBAR SUPPORT