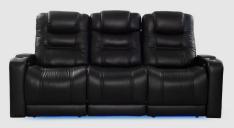

## NERO XL MAX SOFA

### BIG & TALL MAX SERIES 400 LB WEIGHT CAPACITY • TALLER BACK • WIDER SEAT

**POWER** RECLINE

**POWER SWITCH**WITH USB PORT

DEEP ARM STORAGE

**LED LIGHTED**CUPHOLDERS

**ED LIGHTE**I BASERAIL

ACCESSORY DOCKS

**POWER STATION**WITH USB PORTS

PULL OUT STORAGE DRAWER

CENTER CONSOLE STORAGE UNIT

PREMIUM LUMBAR SUPPORT