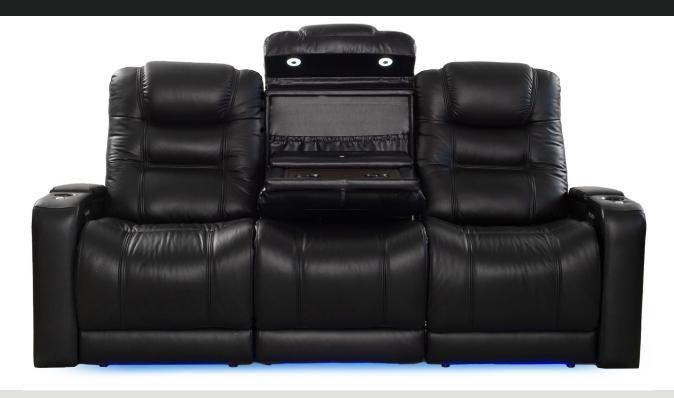

## NERO XL MAX SOFA

### BIG & TALL MAX SERIES 400 LB WEIGHT CAPACITY • TALLER BACK • WIDER SEAT

**POWER** RECLINE

**POWER SWITCH**WITH USB PORT

DEEP ARM STORAGE

**LED LIGHTED**CUPHOLDERS

**ED LIGHTE**I BASERAIL

ACCESSORY DOCKS

**POWER STATION**WITH USB PORTS

PULL OUT STORAGE DRAWER

CENTER CONSOLE STORAGE UNIT

PREMIUM LUMBAR SUPPORT