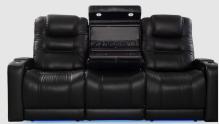

## BIG & TALL MAX SERIES 400 LB WEIGHT CAPACITY • TALLER BACK • WIDER SEAT

**POWER STATION**WITH USB PORTS

WIRELESS CHARGING STATION

DROP DOWN TABLE
MIDDLE SEAT

**DUAL ADJUSTABLE**READING LIGHTS

POWER SWITCH
WITH USB PORT

**FULL SIZED**MAGAZINE POUCH