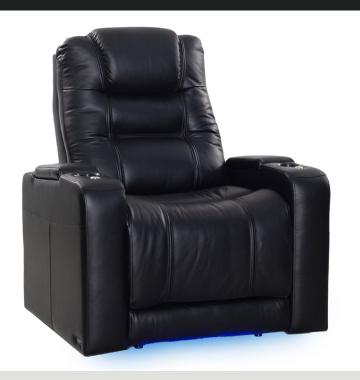

47.5" H



# NERO XL MAX SERIES

## BIG & TALL MAX SERIES 400 LB WEIGHT CAPACITY • TALLER BACK • WIDER SEAT









**POWER STATION**WITH USB PORTS



WIRELESS CHARGING STATION



DROP DOWN TABLE
MIDDLE SEAT



**DUAL ADJUSTABLE**READING LIGHTS



POWER SWITCH
WITH USB PORT













**FULL SIZED**MAGAZINE POUCH





## NERO XL MAX SOFA

### BIG & TALL MAX SERIES 400 LB WEIGHT CAPACITY • TALLER BACK • WIDER SEAT







**POWER** RECLINE



**POWER SWITCH**WITH USB PORT



DEEP ARM STORAGE



**LED LIGHTED**CUPHOLDERS



**ED LIGHTE**I BASERAIL



ACCESSORY DOCKS



**POWER STATION**WITH USB PORTS



PULL OUT STORAGE DRAWER



CENTER CONSOLE STORAGE UNIT



PREMIUM LUMBAR SUPPORT



### NERO XL MAX LOVESEAT

### BIG & TALL MAX SERIES 400 LB WEIGHT CAPACITY • TALLER BACK • WIDER SEAT









**POWER SWITCH** 

WITH USB PORT













#### NERO XL MAX RECLINER