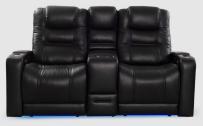

### NERO XL MAX LOVESEAT

### BIG & TALL MAX SERIES 400 LB WEIGHT CAPACITY • TALLER BACK • WIDER SEAT

**POWER SWITCH** 

WITH USB PORT