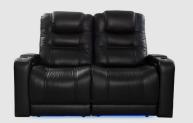

### NERO XL MAX LOVESEAT

### BIG & TALL MAX SERIES 400 LB WEIGHT CAPACITY • TALLER BACK • WIDER SEAT

**POWER SWITCH** 

WITH USB PORT