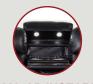

**SOFA WITH DROP DOWN TABLE** 94" W X 41.75" D X 47.5" H



**SOFA WITH DROP DOWN TABLE** 94" W X 41.75" D X 47.5" H



**LOVESEAT WITH CONSOLE** 81" W X 41.75" D X 47.5" H



**DOUBLE RECLINING LOVESEAT** 67.5" W X 41.75" D X 47.5" H



**RECLINER** 41" W X 41.75" D X 47.5" H



# NERO XL MAX SERIES

## BIG & TALL MAX SERIES 400 LB WEIGHT CAPACITY • TALLER BACK • WIDER SEAT









**POWER STATION**WITH USB PORTS



WIRELESS CHARGING STATION



DROP DOWN TABLE
MIDDLE SEAT



**DUAL ADJUSTABLE**READING LIGHTS



POWER SWITCH
WITH USB PORT













**FULL SIZED**MAGAZINE POUCH





## NERO XL MAX SOFA

### BIG & TALL MAX SERIES 400 LB WEIGHT CAPACITY • TALLER BACK • WIDER SEAT







**POWER** RECLINE



**POWER SWITCH**WITH USB PORT



DEEP ARM STORAGE



**LED LIGHTED**CUPHOLDERS



**ED LIGHTE**I BASERAIL



ACCESSORY DOCKS



**POWER STATION**WITH USB PORTS



PULL OUT STORAGE DRAWER



CENTER CONSOLE STORAGE UNIT



PREMIUM LUMBAR SUPPORT



### NERO XL MAX LOVESEAT

### BIG & TALL MAX SERIES 400 LB WEIGHT CAPACITY • TALLER BACK • WIDER SEAT









**POWER SWITCH** 

WITH USB PORT













#### NERO XL MAX RECLINER