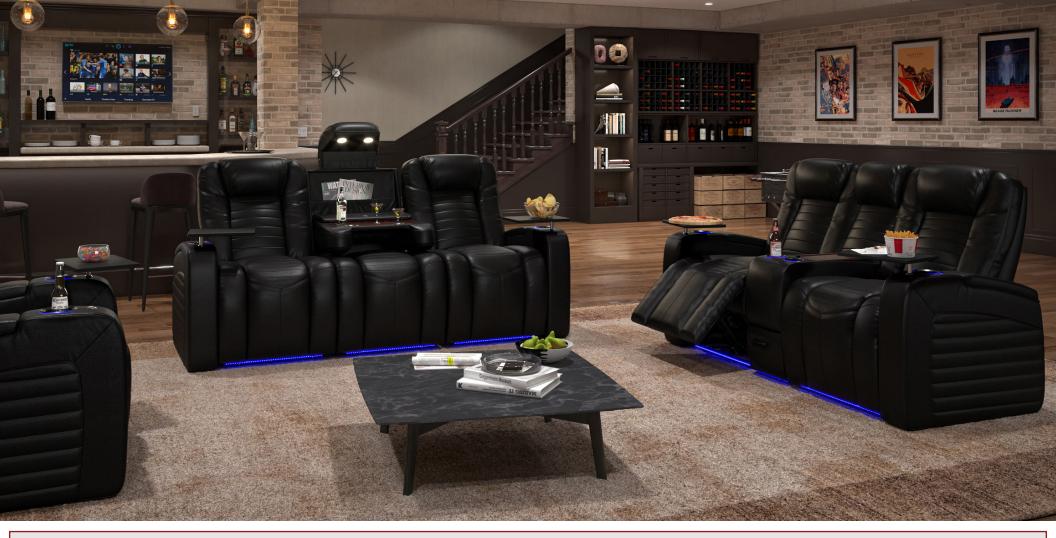

**SOFA WITH DROP DOWN TABLE** 84.5" W X 39" D X 44" H

TRIPLE RECLINING SOFA 84.5" W X 39" D X 44" H

LOVESEAT WITH CONSOLE 74.5" W X 39" D X 44" H

**DOUBLE RECLINING LOVESEAT** 61" W X 39" D X 44" H

**RECLINER** 37.5" W X 39" D X 44" H

#### MORE FEATURES. MORE COMFORT.

**MOTORIZED LUMBAR SYSTEM** 

**MOTORIZED HEADREST** 

**POWER** RECLINE

**POWER STATION** WITH USB PORTS

**WIRELESS CHARGING STATION** 

**DROP DOWN TABLE** MIDDLE SEAT

**READING LIGHTS** 

**DEEP ARM** STORAGE

**LED LIGHTED BASERAIL** 

**DOCKS** 