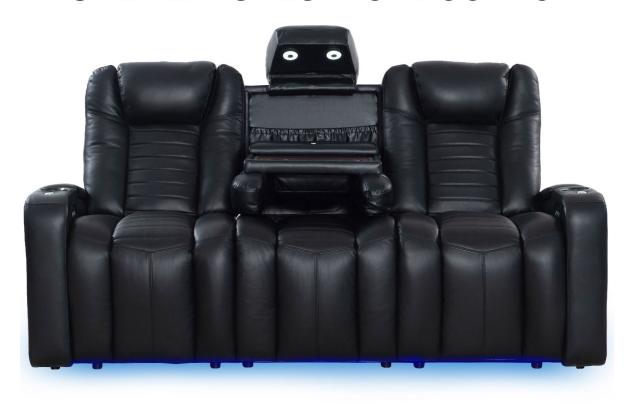

**SOFA WITH DROP DOWN TABLE** 84.5" W X 39" D X 44" H

TRIPLE RECLINING SOFA 84.5" W X 39" D X 44" H

LOVESEAT WITH CONSOLE 74.5" W X 39" D X 44" H

**DOUBLE RECLINING LOVESEAT** 61" W X 39" D X 44" H

**RECLINER** 37.5" W X 39" D X 44" H

#### MORE FEATURES. MORE COMFORT.

**MOTORIZED LUMBAR SYSTEM** 

**MOTORIZED HEADREST** 

**POWER** RECLINE

**POWER STATION** WITH USB PORTS

**WIRELESS CHARGING STATION** 

**DROP DOWN TABLE** MIDDLE SEAT

**READING LIGHTS** 