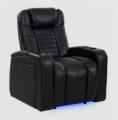

**SOFA WITH DROP DOWN TABLE** 84.5" W X 39" D X 44" H



TRIPLE RECLINING SOFA 84.5" W X 39" D X 44" H



LOVESEAT WITH CONSOLE 74.5" W X 39" D X 44" H



**DOUBLE RECLINING LOVESEAT** 61" W X 39" D X 44" H



**RECLINER** 37.5" W X 39" D X 44" H



# OASIS LHR MASSAGE SERIES

#### MORE FEATURES. MORE COMFORT.









**MOTORIZED LUMBAR SYSTEM** 



**MOTORIZED HEADREST** 



**POWER** RECLINE



**POWER STATION** WITH USB PORTS



**WIRELESS CHARGING STATION** 



**DROP DOWN TABLE** MIDDLE SEAT



**READING LIGHTS** 





**DEEP ARM** STORAGE



**LED LIGHTED BASERAIL** 





**DOCKS** 





#### MORE FEATURES. MORE COMFORT.











MOTORIZED LUMBAR SYSTEM





MOTORIZED HEADREST





**POWER** RECLINE





**POWER SWITCH**WITH USB PORTS



PULL OUT STORA DRAWER



**DEEP ARM**STORAGE





## OASIS LHR LOVESEAT

### MORE FEATURES. MORE COMFORT.

























### OASIS LHR RECLINER