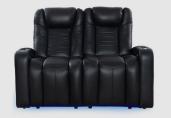

**SOFA WITH DROP DOWN TABLE** 84.5" W X 39" D X 44" H



TRIPLE RECLINING SOFA 84.5" W X 39" D X 44" H



LOVESEAT WITH CONSOLE 74.5" W X 39" D X 44" H



**DOUBLE RECLINING LOVESEAT** 61" W X 39" D X 44" H



**RECLINER** 37.5" W X 39" D X 44" H



# OASIS LHR MASSAGE SERIES

#### MORE FEATURES. MORE COMFORT.









**MOTORIZED LUMBAR SYSTEM** 



**MOTORIZED HEADREST** 



**POWER** RECLINE



**POWER STATION** WITH USB PORTS



**WIRELESS CHARGING STATION** 



**DROP DOWN TABLE** MIDDLE SEAT



**READING LIGHTS** 





**DEEP ARM** STORAGE



**LED LIGHTED BASERAIL** 





**DOCKS** 





#### MORE FEATURES. MORE COMFORT.











MOTORIZED LUMBAR SYSTEM





MOTORIZED HEADREST





**POWER** RECLINE





**POWER SWITCH**WITH USB PORTS



PULL OUT STORA DRAWER



**DEEP ARM**STORAGE





## OASIS LHR LOVESEAT

### MORE FEATURES. MORE COMFORT.

























### OASIS LHR RECLINER