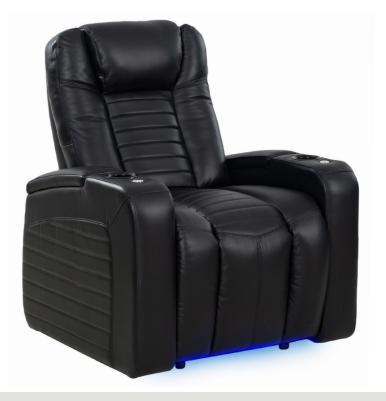

### OASIS LHR RECLINER

#### MORE FEATURES. MORE COMFORT.

**MOTORIZED LUMBAR SYSTEM** 

**MOTORIZED HEADREST** 

**POWER** RECLINE

**POWER STATION** WITH USB PORTS

**WIRELESS CHARGING STATION** 

**DROP DOWN TABLE** MIDDLE SEAT

**READING LIGHTS** 

#### MORE FEATURES. MORE COMFORT.

MOTORIZED LUMBAR SYSTEM

MOTORIZED HEADREST

**POWER** RECLINE

**POWER SWITCH**WITH USB PORTS

PULL OUT STORA DRAWER

**DEEP ARM**STORAGE