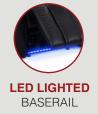

**SOFA WITH DROP DOWN TABLE** 84.5" W X 39" D X 44" H



TRIPLE RECLINING SOFA 84.5" W X 39" D X 44" H



LOVESEAT WITH CONSOLE 74.5" W X 39" D X 44" H



**DOUBLE RECLINING LOVESEAT** 61" W X 39" D X 44" H



**RECLINER** 37.5" W X 39" D X 44" H



# OASIS LHR MASSAGE SERIES

#### MORE FEATURES. MORE COMFORT.









**MOTORIZED LUMBAR SYSTEM** 



**MOTORIZED HEADREST** 



**POWER** RECLINE



**POWER STATION** WITH USB PORTS



**WIRELESS CHARGING STATION** 



**DROP DOWN TABLE** MIDDLE SEAT



**READING LIGHTS** 





**DEEP ARM** STORAGE



**LED LIGHTED BASERAIL** 





**DOCKS** 





#### MORE FEATURES. MORE COMFORT.











MOTORIZED LUMBAR SYSTEM





MOTORIZED HEADREST





**POWER** RECLINE





**POWER SWITCH**WITH USB PORTS



PULL OUT STORA DRAWER



**DEEP ARM**STORAGE





## OASIS LHR LOVESEAT

### MORE FEATURES. MORE COMFORT.

























### OASIS LHR RECLINER