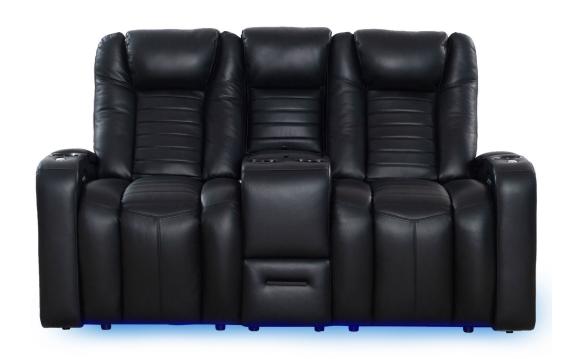

#### MORE FEATURES. MORE COMFORT.

**MOTORIZED LUMBAR SYSTEM** 

**MOTORIZED HEADREST** 

**POWER** RECLINE

**POWER STATION** WITH USB PORTS

**WIRELESS CHARGING STATION** 

**DROP DOWN TABLE** MIDDLE SEAT

**READING LIGHTS** 

**DEEP ARM** STORAGE

**LED LIGHTED BASERAIL** 

**DOCKS** 

#### MORE FEATURES. MORE COMFORT.

MOTORIZED LUMBAR SYSTEM

MOTORIZED HEADREST

**POWER** RECLINE

**POWER SWITCH**WITH USB PORTS

PULL OUT STORA DRAWER

**DEEP ARM**STORAGE

## OASIS LHR LOVESEAT