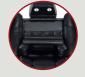

**SOFA WITH DROP DOWN TABLE** 84.5" W X 39" D X 44" H



TRIPLE RECLINING SOFA 84.5" W X 39" D X 44" H



LOVESEAT WITH CONSOLE 74.5" W X 39" D X 44" H



**DOUBLE RECLINING LOVESEAT** 61" W X 39" D X 44" H



**RECLINER** 37.5" W X 39" D X 44" H



# OASIS LHR MASSAGE SERIES

#### MORE FEATURES. MORE COMFORT.









**MOTORIZED LUMBAR SYSTEM** 



**MOTORIZED HEADREST** 



**POWER** RECLINE



**POWER STATION** WITH USB PORTS



**WIRELESS CHARGING STATION** 



**DROP DOWN TABLE** MIDDLE SEAT



**READING LIGHTS** 





**DEEP ARM** STORAGE



**LED LIGHTED BASERAIL** 





**DOCKS** 





#### MORE FEATURES. MORE COMFORT.











MOTORIZED LUMBAR SYSTEM





MOTORIZED HEADREST





**POWER** RECLINE





**POWER SWITCH**WITH USB PORTS



PULL OUT STORA DRAWER



**DEEP ARM**STORAGE





## OASIS LHR LOVESEAT

### MORE FEATURES. MORE COMFORT.

























### OASIS LHR RECLINER