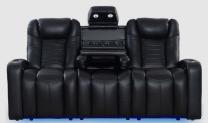

**SOFA WITH DROP DOWN TABLE** 84.5" W X 39" D X 44" H

TRIPLE RECLINING SOFA 84.5" W X 39" D X 44" H

LOVESEAT WITH CONSOLE 74.5" W X 39" D X 44" H

**DOUBLE RECLINING LOVESEAT** 61" W X 39" D X 44" H

**RECLINER** 37.5" W X 39" D X 44" H

## OASIS LHR LOVESEAT

### MORE FEATURES. MORE COMFORT.