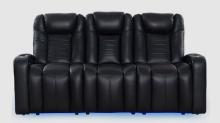

**SOFA WITH DROP DOWN TABLE** 84.5" W X 39" D X 44" H

TRIPLE RECLINING SOFA 84.5" W X 39" D X 44" H

LOVESEAT WITH CONSOLE 74.5" W X 39" D X 44" H

**DOUBLE RECLINING LOVESEAT** 61" W X 39" D X 44" H

**RECLINER** 37.5" W X 39" D X 44" H

#### MORE FEATURES. MORE COMFORT.

MOTORIZED LUMBAR SYSTEM

MOTORIZED HEADREST

**POWER** RECLINE

**POWER SWITCH**WITH USB PORTS

PULL OUT STORA DRAWER

**DEEP ARM**STORAGE

### OASIS LHR RECLINER