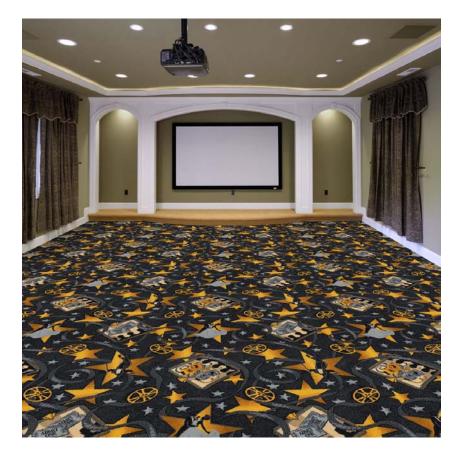

## Silver Screen#1484



Don't let the stars get in your eyes because the sophisticated beauty of Silver Screen will dazzle and delight theater-goers in both commercial and residential settings. With three colors from which to choose, you will decorate the perfect room!

## **Product Details**

| Collection:         | Any Day Matinee™           |
|---------------------|----------------------------|
| Fiber:              | 100% STAINMASTER®<br>Nylon |
| Product Type:       | Carpet                     |
| Pattern Repeat:     | 40.5" x 40.5"              |
| Width:              | 13`6"                      |
| Backing:            | Actionbac®                 |
| Additional Options: | Rugs                       |

Specifications are subject to normal manufacturing tolerances. Sizes are approximate and actual carpet