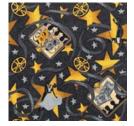

your eyes because the sophisticated beauty of Silver Screen will dazzle and delight theater-goers in both commercial and residential settings. With three colors from which to choose, you will decorate the perfect room!

## **Product Details**

| Collection:         | Any Day Matinee™           |
|---------------------|----------------------------|
| Fiber:              | 100% STAINMASTER®<br>Nylon |
| Product Type:       | Carpet                     |
| Pattern Repeat:     | 40.5" x 40.5"              |
| Width:              | 13`6"                      |
| Backing:            | Actionbac®                 |
| Additional Options: | Rugs                       |

Specifications are subject to normal manufacturing tolerances. Sizes are approximate and actual carpet color may vary.

## Colors









04 Burgundy

01 Charcoal

02 Chocolate

03 Taupe