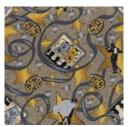

eyes because the sophisticated beauty of Silver Screen will dazzle and delight theater-goers in both commercial and residential settings. With three colors from which to choose, you will decorate the perfect room!

## **Product Details**

| Collection:         | Any Day Matinee™           |
|---------------------|----------------------------|
| Fiber:              | 100% STAINMASTER®<br>Nylon |
| Product Type:       | Carpet                     |
| Pattern Repeat:     | 40.5" x 40.5"              |
| Width:              | 13`6"                      |
| Backing:            | Actionbac®                 |
| Additional Options: | Rugs                       |

Specifications are subject to normal manufacturing tolerances. Sizes are approximate and actual carpet color may vary.

## Colors









04 Burgundy

01 Charcoal

02 Chocolate

03 Taupe