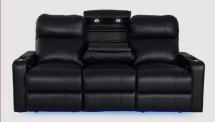

**SOFA WITH DROP DOWN TABLE** 86.5" W X 36" D X 43.5" H

**TRIPLE RECLINING SOFA** 86.5" W X 36" D X 43.5" H

**LOVESEAT WITH CONSOLE** 75.5" W X 36" D X 43.5" H

**DOUBLE RECLINING LOVESEAT** 62" W X 36" D X 43.5" H

**RECLINER** 37.5" W X 36" D X 43.5" H

#### MORE FEATURES. MORE COMFORT.

**POWER** RECLINE

POWER SWITCH
WITH USB PORT

**DEEP ARM**STORAGE

**LED LIGHTED**CUPHOLDERS

**LED LIGHTED**BASERAIL

POWER STATION
WITH USB PORTS

PREMIUM
LUMBAR SUPPORT