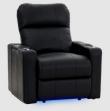

**SOFA WITH DROP DOWN TABLE** 86.5" W X 36" D X 43.5" H



**TRIPLE RECLINING SOFA** 86.5" W X 36" D X 43.5" H



**LOVESEAT WITH CONSOLE** 75.5" W X 36" D X 43.5" H



**DOUBLE RECLINING LOVESEAT** 62" W X 36" D X 43.5" H



**RECLINER** 37.5" W X 36" D X 43.5" H



# TURBO XL700 SERIES

#### MORE FEATURES. MORE COMFORT.









POWER STATION
WITH USB PORTS



WIRELESS CHARGING STATION



DROP DOWN TABLE
MIDDLE SEAT



**DUAL ADJUSTABLE**READING LIGHTS



POWER SWITCH
WITH USB PORT



STORAGE















#### MORE FEATURES. MORE COMFORT.







**POWER** RECLINE



POWER SWITCH
WITH USB PORT



**DEEP ARM**STORAGE



**LED LIGHTED**CUPHOLDERS



**LED LIGHTED**BASERAIL



POWER STATION
WITH USB PORTS





PREMIUM
LUMBAR SUPPORT



## TURBO XL700 LOVESEAT

### MORE FEATURES. MORE COMFORT.