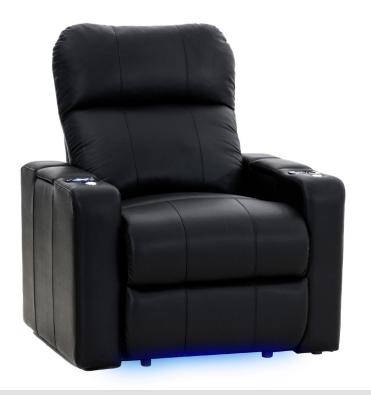

#### MORE FEATURES. MORE COMFORT.

**POWER** RECLINE

POWER SWITCH
WITH USB PORT

**DEEP ARM**STORAGE

**LED LIGHTED**CUPHOLDERS

**LED LIGHTED**BASERAIL

POWER STATION
WITH USB PORTS

PREMIUM
LUMBAR SUPPORT