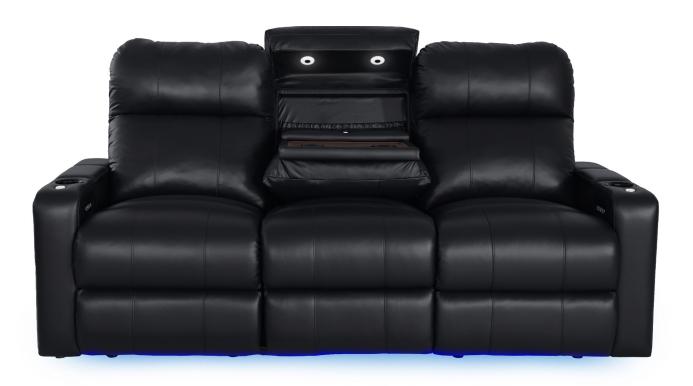

# TURBO XL700 SERIES

#### MORE FEATURES. MORE COMFORT.

POWER STATION
WITH USB PORTS

WIRELESS CHARGING STATION

DROP DOWN TABLE
MIDDLE SEAT

**DUAL ADJUSTABLE**READING LIGHTS

POWER SWITCH
WITH USB PORT

STORAGE

**SOFA WITH DROP DOWN TABLE** 86.5" W X 36" D X 43.5" H

**TRIPLE RECLINING SOFA** 86.5" W X 36" D X 43.5" H

**LOVESEAT WITH CONSOLE** 75.5" W X 36" D X 43.5" H

**DOUBLE RECLINING LOVESEAT** 62" W X 36" D X 43.5" H