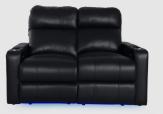

## TURBO XL700 LOVESEAT

**SOFA WITH DROP DOWN TABLE** 86.5" W X 36" D X 43.5" H

**TRIPLE RECLINING SOFA** 86.5" W X 36" D X 43.5" H

**LOVESEAT WITH CONSOLE** 75.5" W X 36" D X 43.5" H

**DOUBLE RECLINING LOVESEAT** 62" W X 36" D X 43.5" H