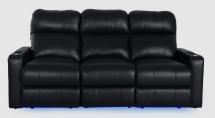

**SOFA WITH DROP DOWN TABLE** 86.5" W X 36" D X 43.5" H

**TRIPLE RECLINING SOFA** 86.5" W X 36" D X 43.5" H

**LOVESEAT WITH CONSOLE** 75.5" W X 36" D X 43.5" H

**DOUBLE RECLINING LOVESEAT** 62" W X 36" D X 43.5" H

## TURBO XL700 LOVESEAT

### MORE FEATURES. MORE COMFORT.