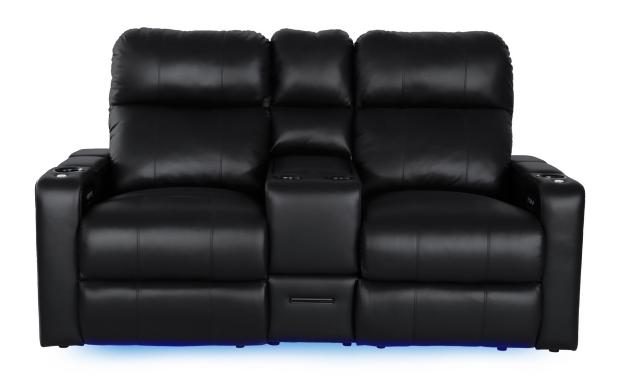

#### MORE FEATURES. MORE COMFORT.

**POWER** RECLINE

POWER SWITCH
WITH USB PORT

**DEEP ARM**STORAGE

**LED LIGHTED**CUPHOLDERS

**LED LIGHTED**BASERAIL

POWER STATION
WITH USB PORTS

PREMIUM
LUMBAR SUPPORT

## TURBO XL700 LOVESEAT