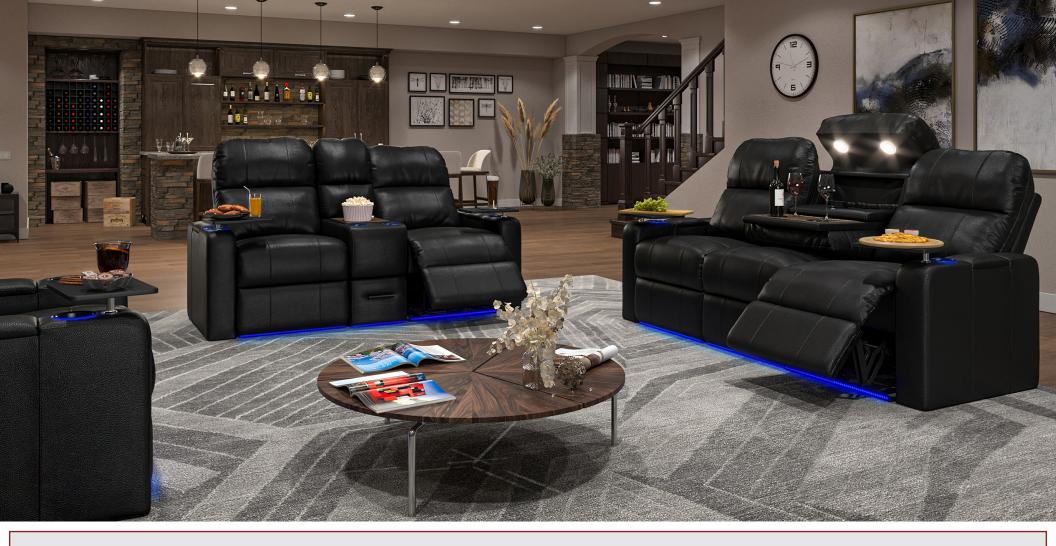

**SOFA WITH DROP DOWN TABLE** 86.5" W X 36" D X 43.5" H

**TRIPLE RECLINING SOFA** 86.5" W X 36" D X 43.5" H

**LOVESEAT WITH CONSOLE** 75.5" W X 36" D X 43.5" H

**DOUBLE RECLINING LOVESEAT** 62" W X 36" D X 43.5" H

#### MORE FEATURES. MORE COMFORT.

POWER STATION
WITH USB PORTS

WIRELESS CHARGING STATION

DROP DOWN TABLE
MIDDLE SEAT

**DUAL ADJUSTABLE**READING LIGHTS

POWER SWITCH
WITH USB PORT

STORAGE

#### MORE FEATURES. MORE COMFORT.

**POWER** RECLINE

POWER SWITCH
WITH USB PORT

**DEEP ARM**STORAGE

**LED LIGHTED**CUPHOLDERS

**LED LIGHTED**BASERAIL

POWER STATION
WITH USB PORTS

PREMIUM
LUMBAR SUPPORT