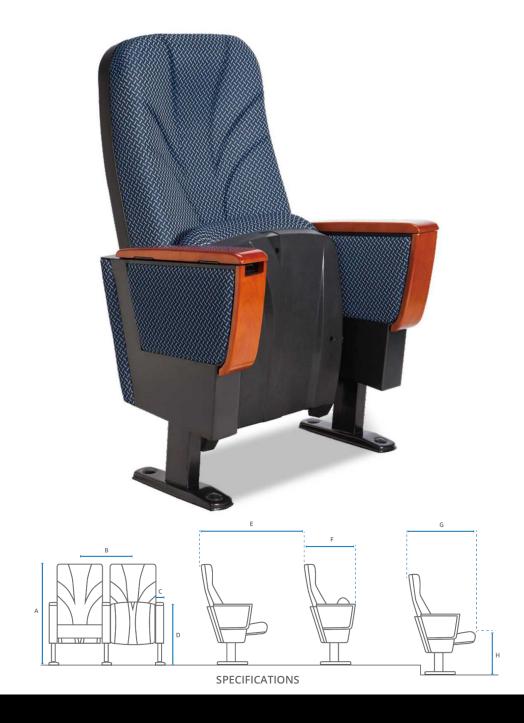

## **SPECIFICATIONS**

(MEASUREMENTS IN INCHES)

| <b>A</b> - Chair Height 42.13" |
|--------------------------------|
|--------------------------------|

**B** - Center to Center 23.62"

**C** - Arm Width 3.15"

**D** - Arm Height 24.41"

**E** - Min. Clearance 37.40"

**F** - Chair Depth Closed 26.77"

**G** - Chair Depth Open 29.92"

**H** - Seat Height 17.52"

This model is completely customizable and can be modified for different measurements.