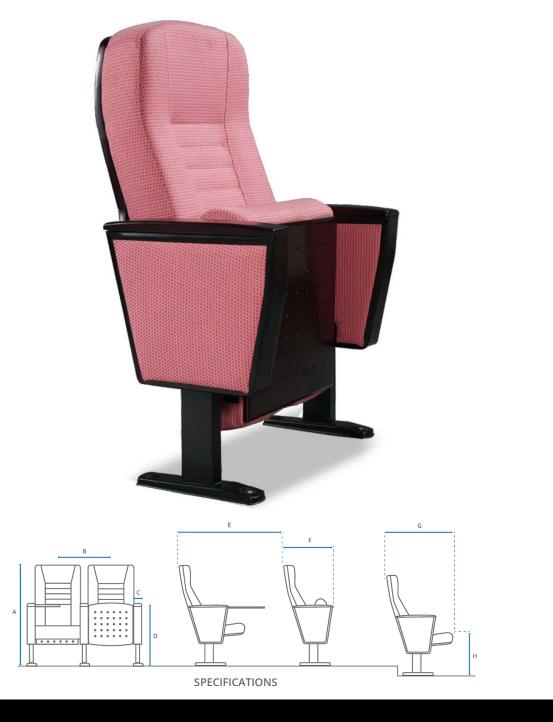

## SPECIFICATIONS

(MEASUREMENTS IN INCHES)

| <b>A</b> - Chair Height       | 40.16″ |
|-------------------------------|--------|
| <b>B</b> - Center to Center   | 25.19″ |
| <b>C</b> - Arm Width          | 3.15″  |
| <b>D</b> - Arm Height         | 23.62″ |
| <b>E</b> - Min. Clearance     | 35.43" |
| <b>F</b> - Chair Depth Closed | 20.86" |
| <b>G</b> - Chair Depth Open   | 25.98″ |
| <b>H</b> - Seat Height        | 17.72″ |

This model is completely customizable and can be modified for different measurements.

## the **5085**series