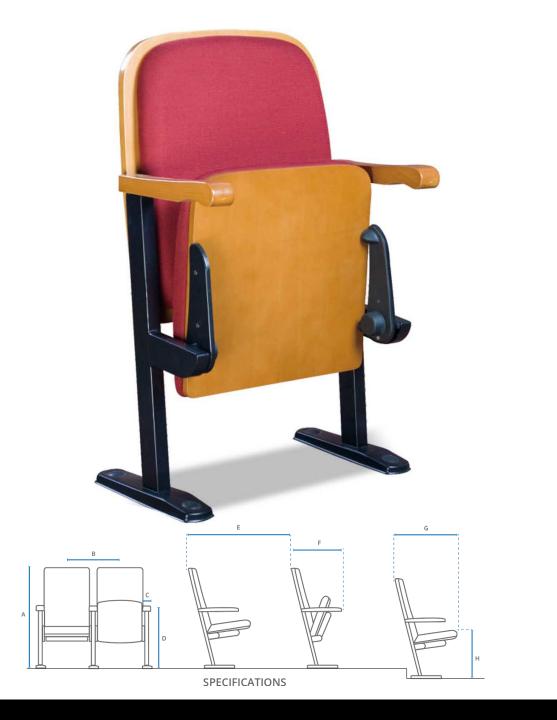

## SPECIFICATIONS

(MEASUREMENTS IN INCHES)

| <b>A</b> - Chair Height       | 40.16″ |
|-------------------------------|--------|
| <b>B</b> - Center to Center   | 25.19" |
| <b>C</b> - Arm Width          | 3.15″  |
| <b>D</b> - Arm Height         | 23.62″ |
| <b>E</b> - Min. Clearance     | 35.43″ |
| <b>F</b> - Chair Depth Closed | 20.86" |
| <b>G</b> - Chair Depth Open   | 25.98" |
| <b>H</b> - Seat Height        | 17.72″ |