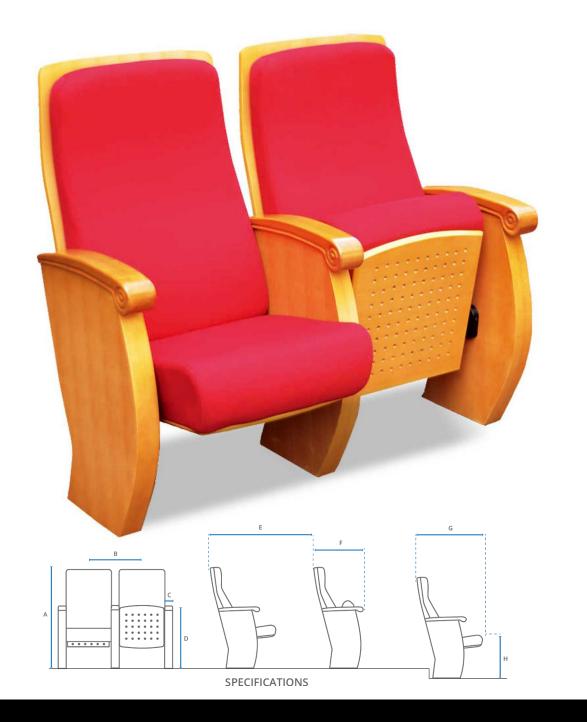

## FEATURES

- Cold-Rolled Steel
- Plywood Seat Back
- High Density Molded Foam
- Wood Armrest
- Noise Absorbing Upholstered Bottom
- Noise Absorbing Plywood Bottom

## SPECIFICATIONS

(MEASUREMENTS IN INCHES)

| <b>A</b> - Chair Height       | 40.55″ |
|-------------------------------|--------|
| <b>B</b> - Center to Center   | 22.05″ |
| <b>C</b> - Arm Width          | 2.76″  |
| <b>D</b> - Arm Height         | 25.00" |
| <b>E</b> - Min. Clearance     | 35.43" |
| <b>F</b> - Chair Depth Closed | 22.05″ |
| <b>G</b> - Chair Depth Open   | 27.95″ |
| <b>H</b> - Seat Height        | 18.50" |

This model is completely customizable and can be modified for different measurements.

## the **5095**series